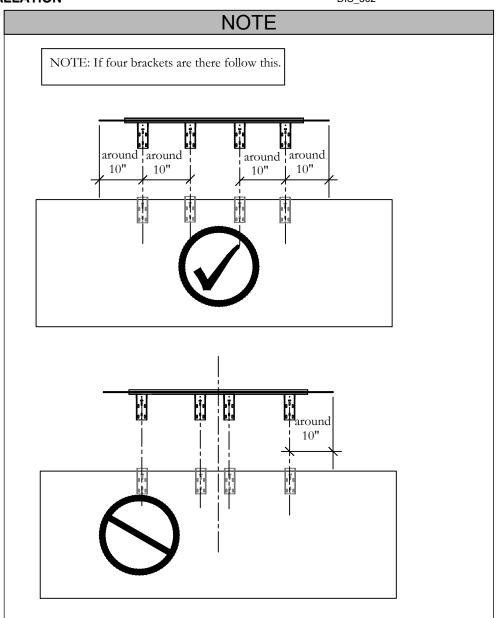

NOTE: If two brackets are there follow this.

around

10"

Section: SCREENS

Description: DESK EDGE SCREEN AND FULL HEIGHT SCREEN (GLASS) INSTALLATION

iaround

10"

around

10"

**NOTE** 

NOTE: Brackets should be placed +/- 10" in from the edge of the **GLASS**. If there is storage under the worksurface, adjust the location of the bracket as long as it does't pass the midpoint of the Glass.

NOTE: Brackets should be placed +/- 10" in from the edge of the **GLASS**. If there is storage under the worksurface, adjust the location of the bracket as long as it does't pass the midpoint of the Glass.