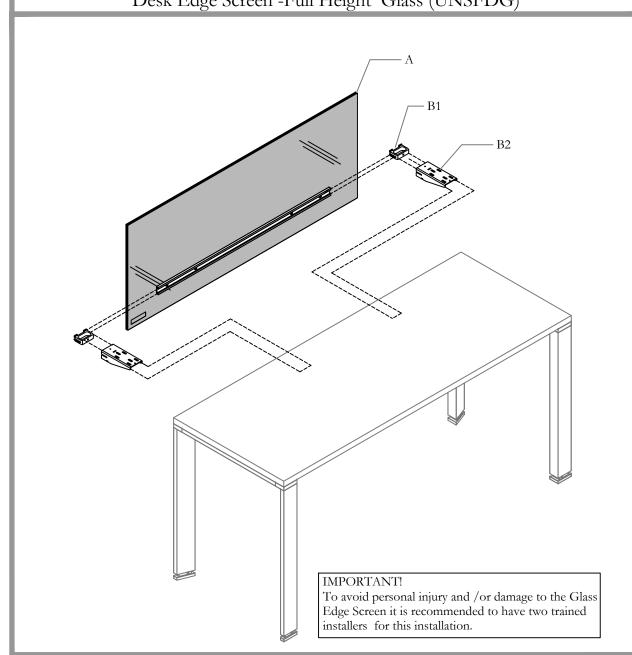

Section: SCREENS

Description: DESK EDGE SCREEN AND FULL HEIGHT SCREEN (GLASS) INSTALLATION

Desk Edge Screen - Glass (UNSDEG)
Desk Edge Screen -Full Height Glass (UNSFDG)

Date: May 2024 Page No: 1 of 5 DIS\_302 Rev. No: 3

# Part and Product Identification A - Desk Edge Screen 10mm Tempered Glass Panel Assembly (N09-2752-X) x1 (UNSDEG) OR A -Full Height Desk Edge Screen Tempered Glass Panel Assembly (N09-2961-X) x1 (UNSFDG) **B1** - Desk Edge Screen Clamp (A25-0316) x1 **B2** - Desk Edge Screen Bracket Weldment (N09-2662) x1 $(N09-2672) \times 2 \text{ or}$ **B3** - 1/4 - 20 X 1" Machine Screw (E01-0588) x1 **B4** - #10 X 0.875" Screw, Quad, Pan Washer (E07-0077) x6