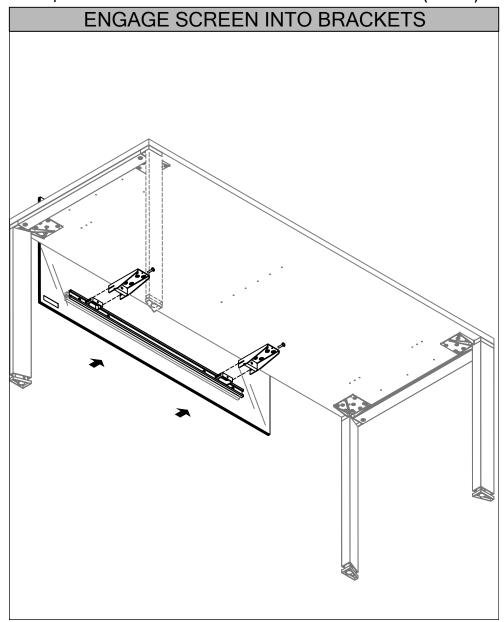

Section: SCREENS

Description: DESK EDGE SCREEN AND FULL HEIGHT SCREEN (GLASS) INSTALLATION

STEP 4: To install Screen on edge of worksurface insert Screen Clamps inside Weldment Brackets. One person should hold Screen, while another fastens Brackets and Clamps together.