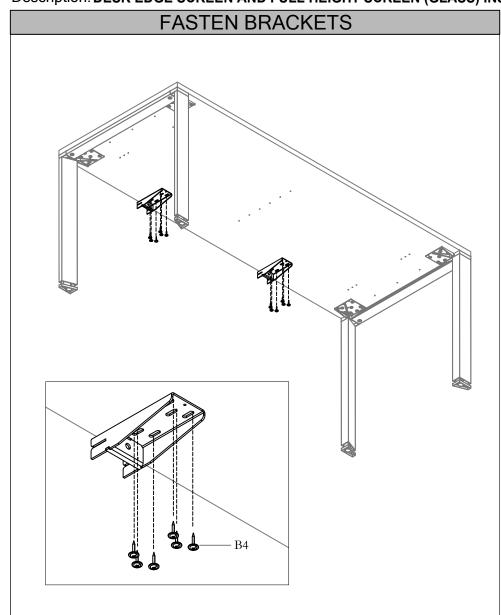

Section: SCREENS

Description: DESK EDGE SCREEN AND FULL HEIGHT SCREEN (GLASS) INSTALLATION

STEP 2: Fasten Bracket Weldments to underside of Worksurface with pan washer screws provided.

Step 3: At each end of the metal extrusion slide in the two Screen Clamps. Position the Clamps so that they are aligned with the brackets underneath the worksurface.