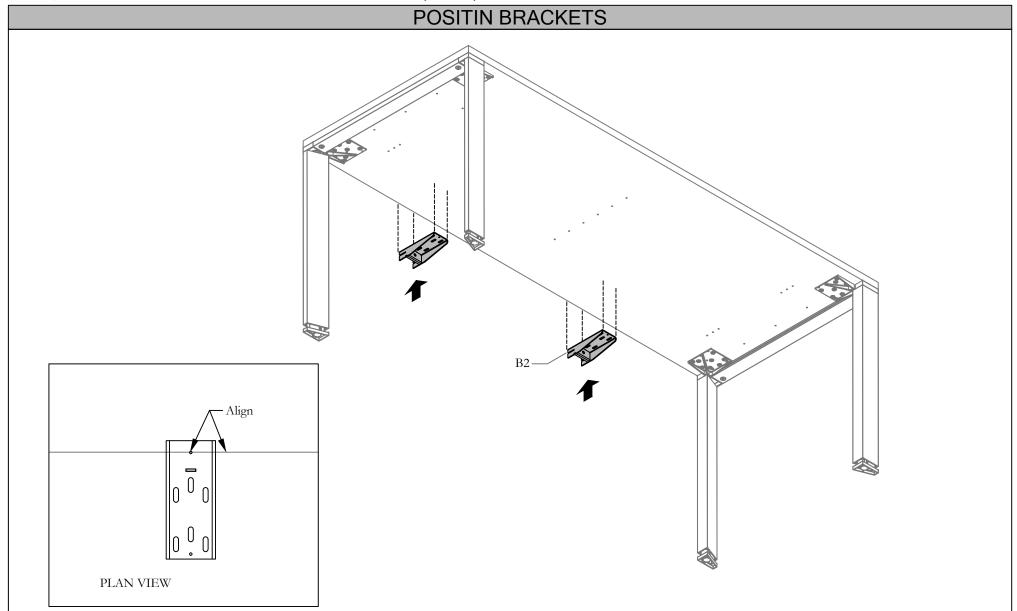

Section: SCREENS

Description: DESK EDGE SCREEN AND FULL HEIGHT SCREEN (GLASS)

Date: May 2024 Page No: 3 of 5 DIS\_302

STEP 1: Position Bracket so the hole on the top surface of the Bracket is aligned with the edge of the Worksurface (see above). IMPORTANT! The Brackets must be PERPENDICULAR to the Worksurface edge.