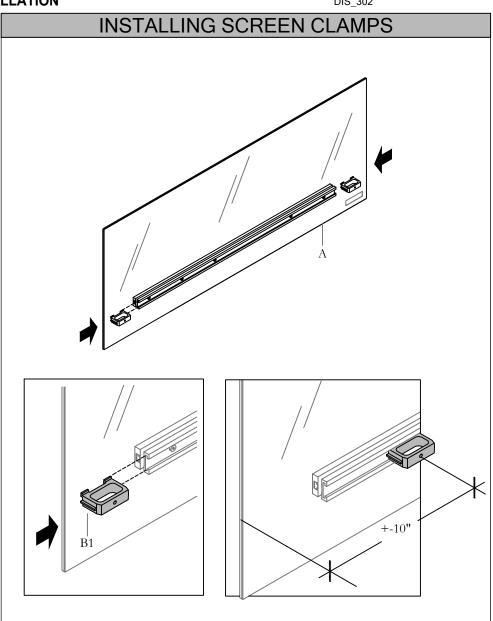

NOTE: If two brackets are there follow this.

around

10"

Section: SCREENS

Description: DESK EDGE SCREEN AND FULL HEIGHT SCREEN (GLASS) INSTALLATION

iaround

10"

around

10"

**NOTE** 

NOTE: Brackets should be placed +/- 10" in from the edge of the **GLASS**. If there is storage under the worksurface, adjust the location of the bracket as long as it does't pass the midpoint of the Glass.

NOTE: Brackets should be placed +/- 10" in from the edge of the **GLASS**. If there is storage under the worksurface, adjust the location of the bracket as long as it does't pass the midpoint of the Glass.

Section: SCREENS

Description: DESK EDGE SCREEN AND FULL HEIGHT SCREEN (GLASS) INSTALLATION

STEP 2: Fasten Bracket Weldments to underside of Worksurface with pan washer screws provided.

Step 3: At each end of the metal extrusion slide in the two Screen Clamps. Position the Clamps so that they are aligned with the brackets underneath the worksurface.