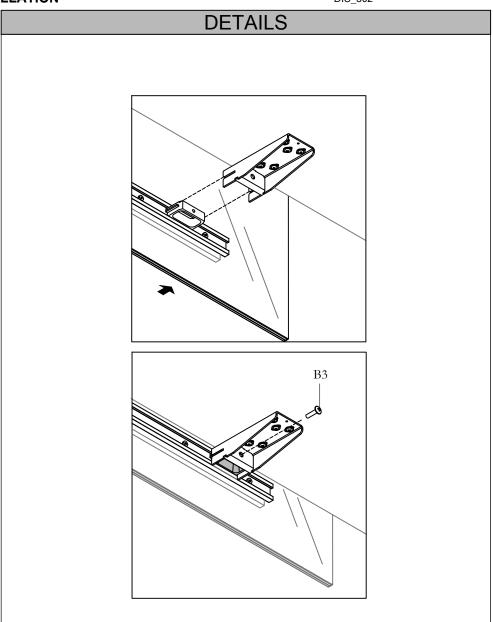

Section: SCREENS

Description: DESK EDGE SCREEN AND FULL HEIGHT SCREEN (GLASS)

Date: May 2024 Page No: 3 of 5 DIS\_302

STEP 1: Position Bracket so the hole on the top surface of the Bracket is aligned with the edge of the Worksurface (see above). IMPORTANT! The Brackets must be PERPENDICULAR to the Worksurface edge.

Section: SCREENS

Description: DESK EDGE SCREEN AND FULL HEIGHT SCREEN (GLASS) INSTALLATION

STEP 2: Fasten Bracket Weldments to underside of Worksurface with pan washer screws provided.

Step 3: At each end of the metal extrusion slide in the two Screen Clamps. Position the Clamps so that they are aligned with the brackets underneath the worksurface.