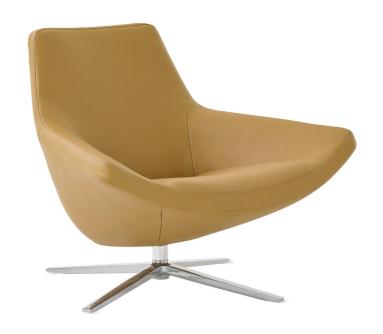

# metropolitan '14 product information

Designed by Jeffrey Bernett, Metropolitan '14 is a fully upholstered rotating chair, denoting a flowing design of surfaces with a fully integrated seat cushion. Tailored seams highlight certain crucial areas. The seat's profile, reminiscent of a smile, invites one to sit down and enjoy a moment's rest. The hallmark of Metropolitan '14 is the uniform flow of the seat into the armrests, creating a perfect nest for comfort and relaxation.

**Designer**Jeffrey Bernett

Collection B&B Italia Project

Typology Chairs

Year 2014 PROJE

B&B