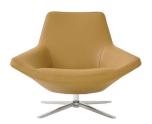

# metropolitan '14 product information

Designed by Jeffrey Bernett, Metropolitan '14 is a fully upholstered rotating chair, denoting a flowing design of surfaces with a fully integrated seat cushion. Tailored seams highlight certain crucial areas. The seat's profile, reminiscent of a smile, invites one to sit down and enjoy a moment's rest. The hallmark of Metropolitan '14 is the uniform flow of the seat into the armrests, creating a perfect nest for comfort and relaxation.

**Designer**Jeffrey Bernett

Collection B&B Italia Project

Typology Chairs

Year 2014 PROJE

B&B