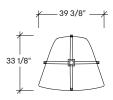

# metropolitan '14



# metropolitan '14 product information

Designed by Jeffrey Bernett, Metropolitan '14 is a fully upholstered rotating chair, denoting a flowing design of surfaces with a fully integrated seat cushion. Tailored seams highlight certain crucial areas. The seat's profile, reminiscent of a smile, invites one to sit down and enjoy a moment's rest. The hallmark of Metropolitan '14 is the uniform flow of the seat into the armrests, creating a perfect nest for comfort and relaxation.

**Designer**Jeffrey Bernett

Collection B&B Italia Project

Typology Chairs

Year 2014 PROJE

B&B

## Collection



# Fabrics & Finishes

#### Upholstery

Fabrics available from Luum; com/col

#### Frame finish

Chrome

# Dimensions





Metropolitan 14 Lounge Chair BBMCA

## Studio TK

3940 US 70 Business Hwy, West Clayton, North Carolina 27520, USA Tel: 855.941.0262 / Fax: 919.464.2927 www.studiotk.com

©, TM Trademarks of teknion corporation and/or its subsidiaries or licensed to it. Patents may be pending. Some products may not be available in all markets. Contact your local Studio TK representative for availability.

CAN/US/INT 07-15 © Teknion 2017 Printed in Canada SS-095-0027EN