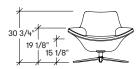

# metropolitan '14



# metropolitan '14 product information

Designed by Jeffrey Bernett, Metropolitan '14 is a fully upholstered rotating chair, denoting a flowing design of surfaces with a fully integrated seat cushion. Tailored seams highlight certain crucial areas. The seat's profile, reminiscent of a smile, invites one to sit down and enjoy a moment's rest. The hallmark of Metropolitan '14 is the uniform flow of the seat into the armrests, creating a perfect nest for comfort and relaxation.

**Designer**Jeffrey Bernett

Collection B&B Italia Project

Typology Chairs

Year 2014 PROJE

B&B

## Collection



# Fabrics & Finishes

#### Upholstery

Fabrics available from Luum; com/col

#### Frame finish

Chrome

# Dimensions





Metropolitan 14 Lounge Chair BBMCA

## Studio TK

3940 US 70 Business Hwy, West Clayton, North Carolina 27520, USA Tel: 855.941.0262 / Fax: 919.464.2927 www.studiotk.com

©, TM Trademarks of teknion corporation and/or its subsidiaries or licensed to it. Patents may be pending. Some products may not be available in all markets. Contact your local Studio TK representative for availability.

CAN/US/INT 07-15 © Teknion 2017 Printed in Canada SS-095-0027EN