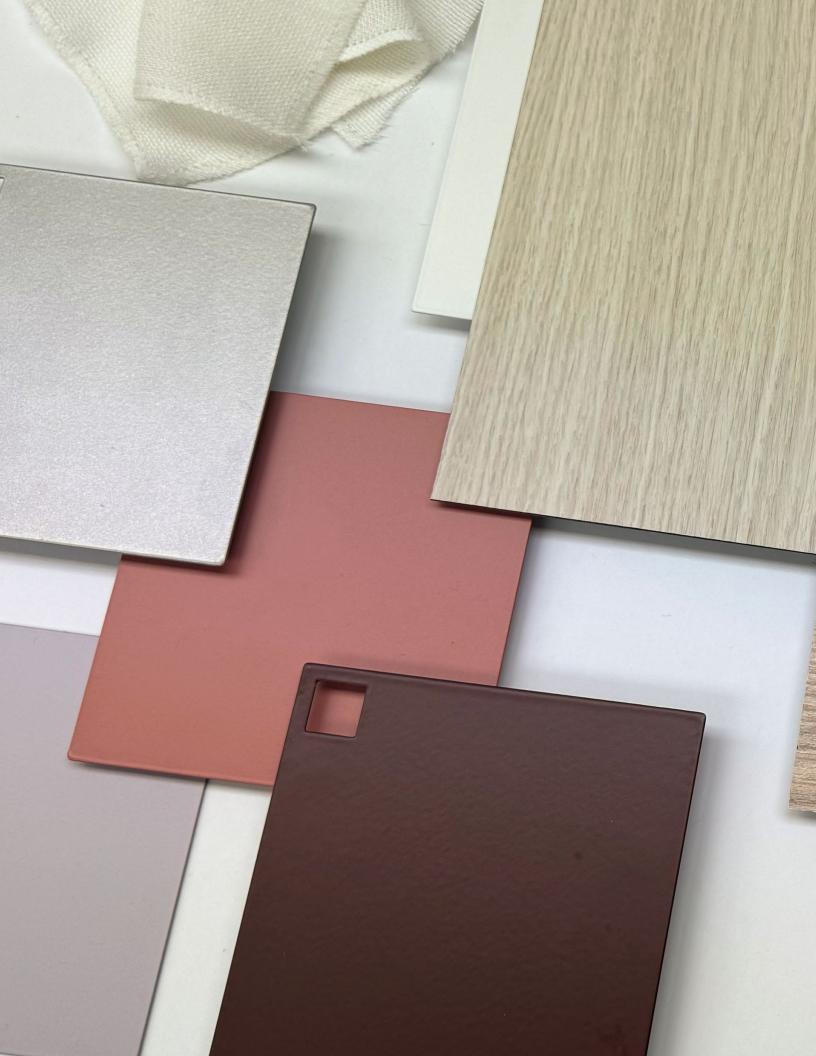

#### source laminate

Source Laminates are low pressure laminates (LPL) that are color matched to various Teknion finish categories including Foundation Paint Colors, Foundation Laminates and Edge Trims. They can be used on both horizontal and vertical surfaces. While significant improvements have been made to align color and textures between high pressure laminates and low pressure laminates materials, there may be slight variations. Please refer to actual samples.

#### foundation laminate

Foundation Laminates are high pressure laminates (HPL) that are offered in solid colors and wood prints. Surface finishes differ from each laminate as different top coats have been selected to best enhance the appearance of color. While significant improvements have been made to align color and textiles between high-pressure laminates and low pressure laminates materials, there may be slight variations. Please refer to actual samples.

### foundation paint

These powder paint colors are offered on the broadest range of parts, including metal and plastic. Foundation offers: smooth satin, textured satin finishes.