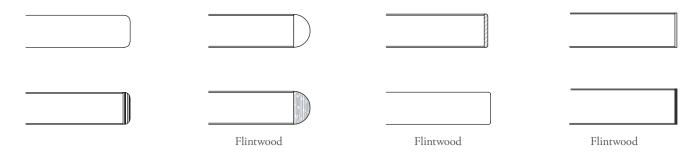

### flintwood

Engineered or Reconstituted veneer available in sheets that can be processed (cut, spliced and pressed) into panels. This type of veneer offers a consistent grain pattern and base color. Most suitable for fascia and high production projects. It is now available with a matching solid wood option, which is utilized for wood legs or a table solid wood profiled edging. Flintwood is available in both Standard and Cathedral patterns. Standard looks like straight rift cut veneer, Cathedral looks like natural flat cut veneer.