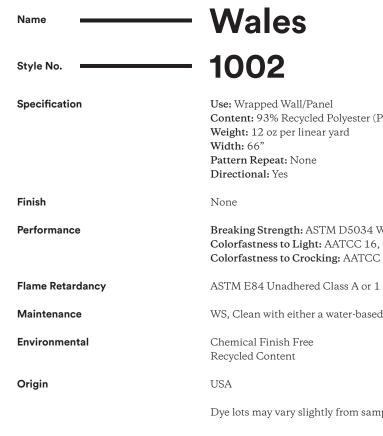

## LUUM

Wales

Name Wales

Style No. 1002

Use

Wrapped Wall Panel

Content

93% Recycled Polyester + 7% Polyester

Environmental

Chemical Finish Free Recycled Content

Bangor 1002-01

Teifi 1002-02

Newport 1002-03

Corwen 1002-05

Kidwelly 1002-08

Wrexham 1002-06

PA - SC-305-1002

Content: 93% Recycled Polyester (Preconsumer) + 7% Polyester

Breaking Strength: ASTM D5034 Warp 334 lbf, Fill 192 lbf Colorfastness to Light: AATCC 16, Grade 4 at 40 Hours Colorfastness to Crocking: AATCC 8, Wet Class 3.5, Dry Class 4

WS, Clean with either a water-based or solvent-based cleaning agent.

Dye lots may vary slightly from samples shown. Samples shown off the bolt.

USA 877.705.LUUM luumtextiles.com

International 919.464.2922 luumtextiles.com