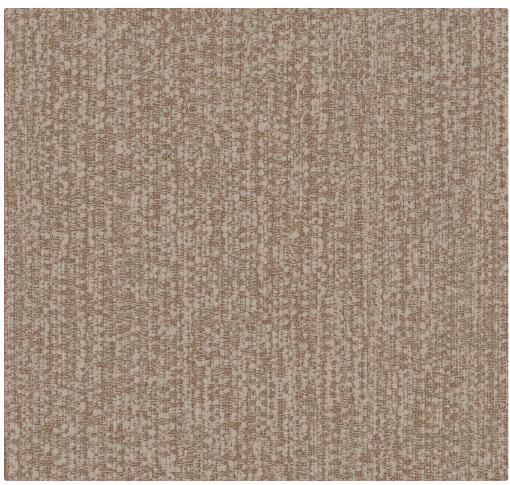

#### Special Characteristics

Bleach Cleanable

Bark Cloth 4053-07

Silver Lane 4053-01

Bark Cloth 4053-07

Grey Flannel 4053-03

Sharkskin 4053-02

Grey Marl 4053-04

# Monotex by Luum

Monotex is a printed bleach cleanable polyurethane that takes its pattern directly from a textural woven fabric. Monotex captures the visual softness of irregular hand spun yarn fabrics while offering the desired performance attributes inherent to a coated fabric. Its's versatile and broad color palette is an ideal solution to meet the needs of a wide variety of market segments.