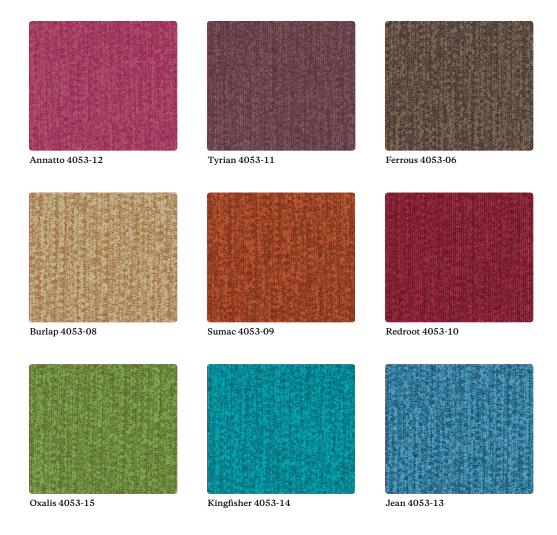

#### Special Characteristics

Bleach Cleanable

Bark Cloth 4053-07

Silver Lane 4053-01

Bark Cloth 4053-07

Grey Flannel 4053-03

Sharkskin 4053-02

Grey Marl 4053-04

Tarpaper 4053-05

Sulfar 4053-16