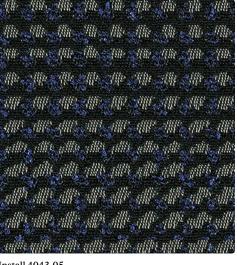

Voxel 4043-07

Digitize 4043-06

Synchronize 4043-04

Embedded 4043-03

1135

Install 4043-05

## Point to Point by Luum

Inspired by analog processes, Point to Point reflects the unexpected imperfections introduced by mechanical or hand processes to counteract the overwhelmingly digital nature of our world today. Starting with digitally pixelated images, we emulated an analog process through layering. This created a subtle large scale geometric made up of various small scale dot patterns, making it suitable for collaborative and lounge seating as well as smaller task chairs. Point to Point incorporates high-performance characteristics, being both bleach-cleanable and rated to 100,000 double rubs.