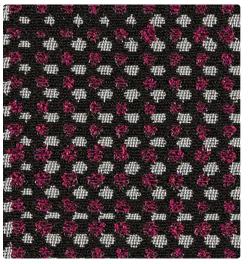

Voxel 4043-07

Digitize 4043-06

Synchronize 4043-04

Embedded 4043-03

1135

Install 4043-05

## Point to Point by Luum

Inspired by analog processes, Point to Point reflects the unexpected imperfections introduced by mechanical or hand processes to counteract the overwhelmingly digital nature of our world today. Starting with digitally pixelated images, we emulated an analog process through layering. This created a subtle large scale geometric made up of various small scale dot patterns, making it suitable for collaborative and lounge seating as well as smaller task chairs. Point to Point incorporates high-performance characteristics, being both bleach-cleanable and rated to 100,000 double rubs.