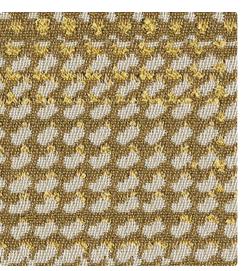

Voxel 4043-07

Digitize 4043-06

Synchronize 4043-04

Embedded 4043-03

1135

Install 4043-05

## Point to Point by Luum

Inspired by analog processes, Point to Point reflects the unexpected imperfections introduced by mechanical or hand processes to counteract the overwhelmingly digital nature of our world today. Starting with digitally pixelated images, we emulated an analog process through layering. This created a subtle large scale geometric made up of various small scale dot patterns, making it suitable for collaborative and lounge seating as well as smaller task chairs. Point to Point incorporates high-performance characteristics, being both bleach-cleanable and rated to 100,000 double rubs.