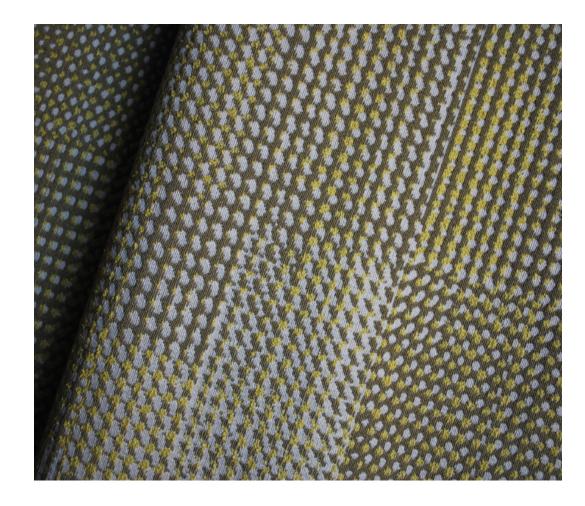

## Point to Point by Luum

Inspired by analog processes, Point to Point reflects the unexpected imperfections introduced by mechanical or hand processes to counteract the overwhelmingly digital nature of our world today. Starting with digitally pixelated images, we emulated an analog process through layering. This created a subtle large scale geometric made up of various small scale dot patterns, making it suitable for collaborative and lounge seating as well as smaller task chairs. Point to Point incorporates high-performance characteristics, being both bleach-cleanable and rated to 100,000 double rubs.

| Name             | — Point to Point                                                                                                                                                                                                                                                                                                                                 |
|------------------|--------------------------------------------------------------------------------------------------------------------------------------------------------------------------------------------------------------------------------------------------------------------------------------------------------------------------------------------------|
| Style No.        | — 4043                                                                                                                                                                                                                                                                                                                                           |
| Designer         | Suzanne Tick                                                                                                                                                                                                                                                                                                                                     |
| Specification    | Use: Upholstery<br>Content: 79% Recycled Polyester (Postconsumer) + 21% Nylon<br>Weight: 24.28 oz per linear yard<br>Width: 53"<br>Pattern Repeat: Horizontal 27.5" Vertical 25.75"<br>Directional: Yes                                                                                                                                          |
| Finish           | Acrylic Backing<br>Stain Repellent                                                                                                                                                                                                                                                                                                               |
| Performance      | Abrasion: ASTM D4157 Wyzenbeek 100,000 double rubs<br>Breaking Strength: ASTM D5034 Warp 332 lbf, Fill 416 lbf<br>Seam Slippage: ASTM D4034 Warp 49 lbf, Fill 60 lbf<br>Colorfastness to Light: AATCC 16, Grade 4.5 at 40 Hours<br>Colorfastness to Crocking: AATCC 8, Wet Class 4.5, Dry Class 4.5<br>Pilling: ASTM D3511 (Brush Pill), Class 4 |
| Flame Retardancy | Cal TB 117-2013, UFAC Class 1, NFPA 260                                                                                                                                                                                                                                                                                                          |
| Maintenance      | WS, Clean with either a water-based or solvent-based cleaning agent.<br>Bleach Cleanable: 20% (4:1 Ratio), wipe with water after solution.                                                                                                                                                                                                       |
| Environmental    | PFOA/PFOS Free Stain Repellent<br>Recycled Content                                                                                                                                                                                                                                                                                               |
| Origin           | USA                                                                                                                                                                                                                                                                                                                                              |
|                  | Dye lots may vary slightly from samples shown. Samples shown off the bolt.                                                                                                                                                                                                                                                                       |