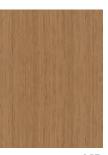

## teknion

| Blonde Maple                | VZ | Flax           | FX | White Oak                      | 5N | Natural Pecan     | FN | Sierra Flint                    |
|-----------------------------|----|----------------|----|--------------------------------|----|-------------------|----|---------------------------------|
|                             |    |                |    |                                |    |                   |    |                                 |
| Drift Oak                   | 5W | White Truffle  | 5T | Caraway                        | 5V | Silverwash        | 55 | Earl Grey                       |
|                             |    |                |    |                                |    |                   |    |                                 |
| Walnut<br>cathedral pattern | VT | Classic Walnut | 5Z | Raw Umber<br>cathedral pattern | 5U | Cocoa Brown Flint | NT | Dark Henna<br>cathedral pattern |
|                             |    |                |    |                                |    |                   |    |                                 |
| Sycamore                    | VA | Harvest Cherry | 5Q | Medium Sycamore                | FM | Chianti           | FC | Dark Walnut                     |