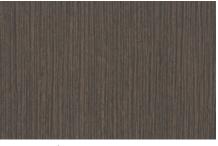

## flintwood

The standard pattern provides the look of a natural straight rift cut veneer The cathedral pattern provides the look of a natural flat cut veneer

NR

5R Poppy Seed

5P

Black Timber cathedral pattern