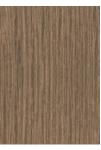

## teknion

| Blonde Maple                | VZ | Flax           | FX | White Oak                      | 5N | Natural Pecan     | FN | Sierra Flint                    |
|-----------------------------|----|----------------|----|--------------------------------|----|-------------------|----|---------------------------------|
|                             |    |                |    |                                |    |                   |    |                                 |
| Drift Oak                   | 5W | White Truffle  | 5T | Caraway                        | 5V | Silverwash        | 55 | Earl Grey                       |
|                             |    |                |    |                                |    |                   |    |                                 |
| Walnut<br>cathedral pattern | VT | Classic Walnut | 5Z | Raw Umber<br>cathedral pattern | 5U | Cocoa Brown Flint | NT | Dark Henna<br>cathedral pattern |
|                             |    |                |    |                                |    |                   |    |                                 |
| Sycamore                    | VA | Harvest Cherry | 5Q | Medium Sycamore                | FM | Chianti           | FC | Dark Walnut                     |