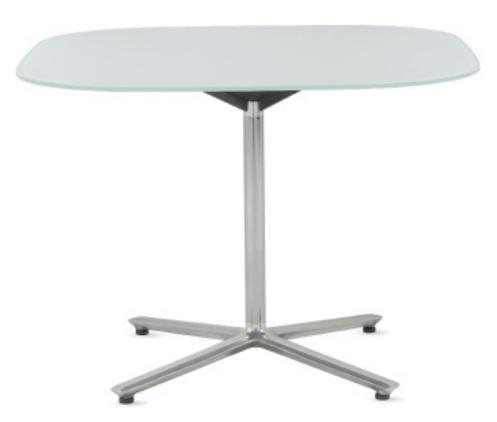

## bevy pedestal work tables product information

Bevy is a dynamic table platform that enables endless configuration. A variety of heights and sizes give people the ability to work in a variety of ways in a space. Bevy tables fill many different scenarios and spaces. From occasional to coffee and café, work and personal task tables, to small and larger conference environments, Bevy can be used anywhere.

Bevy enables personalization within every configuration through Studio TK's finishes program. Four base finishes, including polished aluminum and three powder-coat colors, achieve true customization and durability in high-use areas like cafés and dining spaces. Several top sizes in five different top surface finishes create an array of choice.