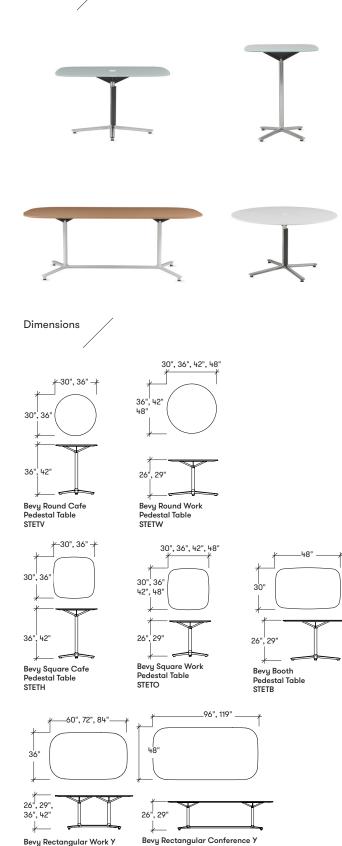

## bevy pedestal work tables product information

Bevy is a dynamic table platform that enables endless configuration. A variety of heights and sizes give people the ability to work in a variety of ways in a space. Bevy tables fill many different scenarios and spaces. From occasional to coffee and café, work and personal task tables, to small and larger conference environments, Bevy can be used anywhere.

Bevy enables personalization within every configuration through Studio TK's finishes program. Four base finishes, including polished aluminum and three powder-coat colors, achieve true customization and durability in high-use areas like cafés and dining spaces. Several top sizes in five different top surface finishes create an array of choice.