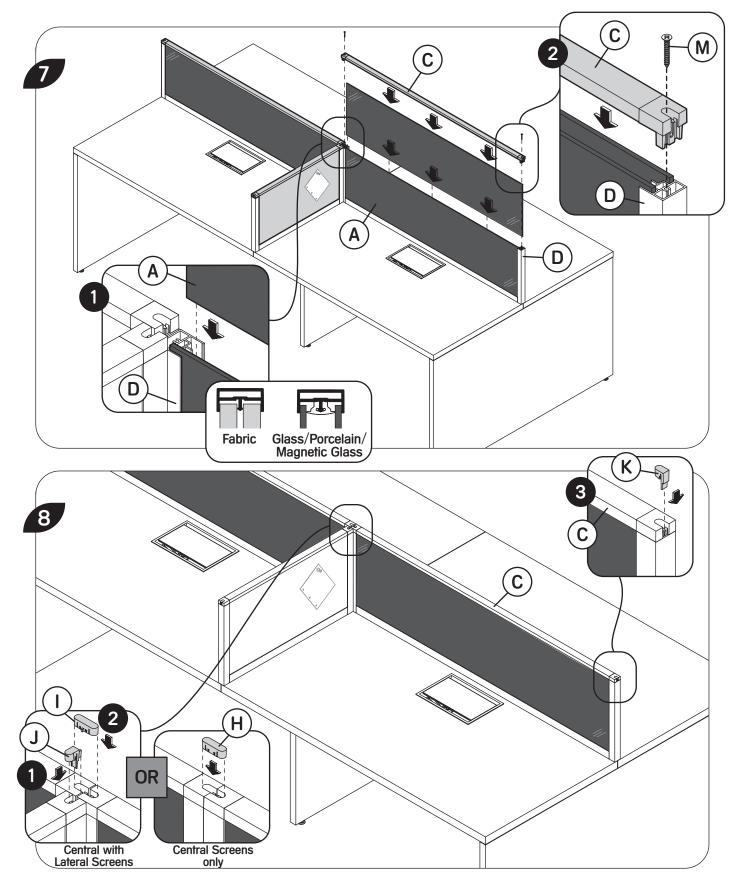

CENTRAL/LATERAL FRAMED SCREEN FOR SPINE DESK INSTALLATION CENTRAL FRAMED SCREENS MOUNTING OPTIONS

# Section - Columns & Screens

RCFBF – Central Framed Screen for Spine Desk – Fabric RCFLF – Lateral Framed Screen for Spine Desk – Fabric RCFBG – Central Framed Screen for Spine Desk – Glass RCFLG – Lateral Framed Screen for Spine Desk – Glass

RCFBF – Central Framed Screen for Spine Desk – Fabric RCFLF – Lateral Framed Screen for Spine Desk – Fabric RCFBG – Central Framed Screen for Spine Desk – Glass RCFLG – Lateral Framed Screen for Spine Desk – Glass