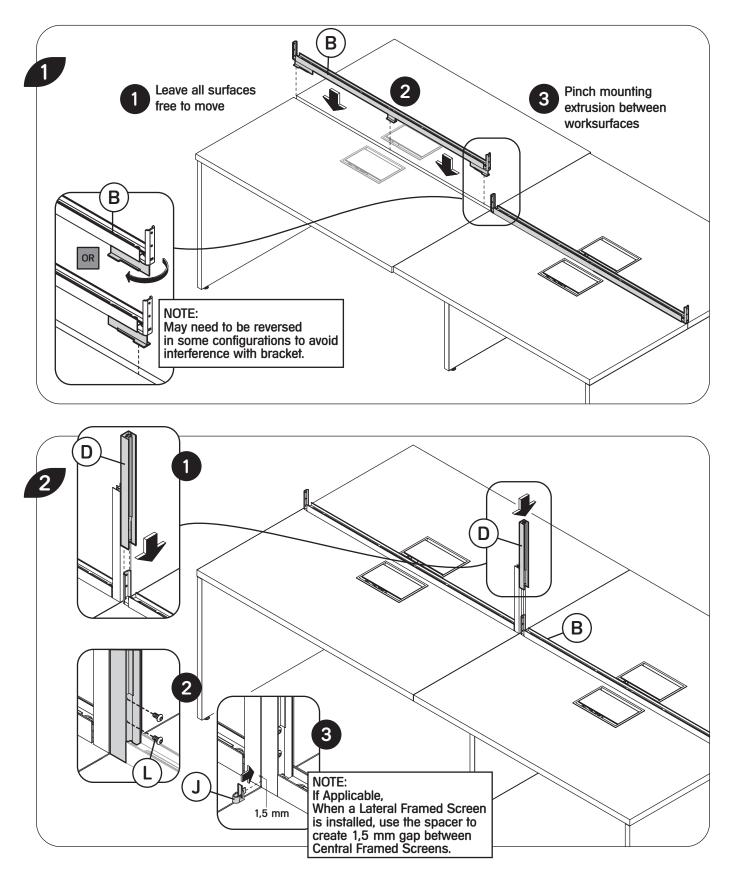

CENTRAL/LATERAL FRAMED SCREEN FOR SPINE DESK INSTALLATION CENTRAL FRAMED SCREENS MOUNTING OPTIONS