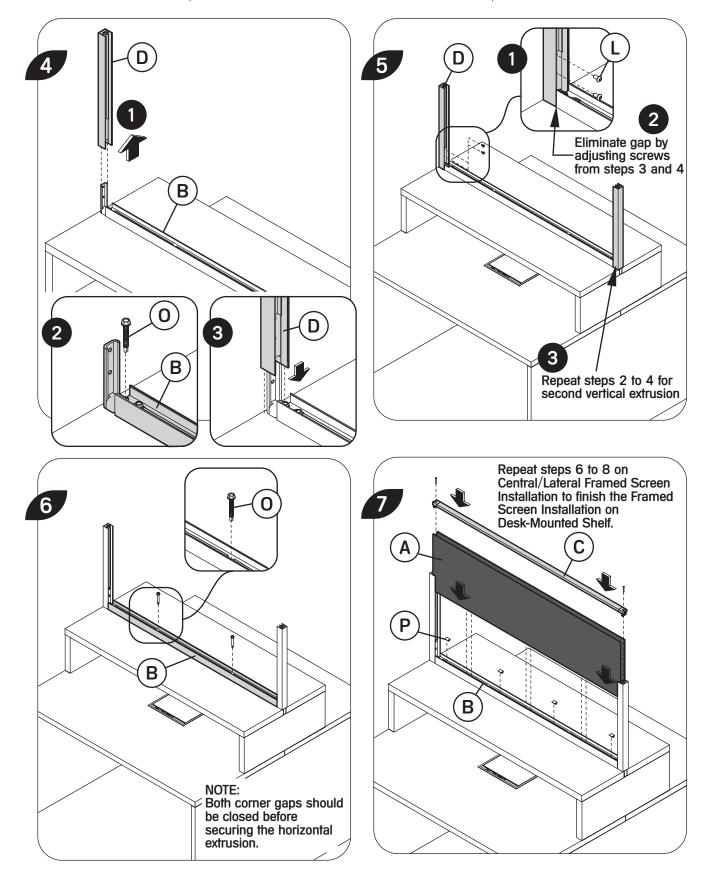

# SHELF-MOUNTED CENTRAL FRAMED SCREEN FOR SPINE DESK INSTALLATION

RCFBF – Central Framed Screen for Spine Desk – Fabric RCFLF – Lateral Framed Screen for Spine Desk – Fabric RCFBG – Central Framed Screen for Spine Desk – Glass RCFLG – Lateral Framed Screen for Spine Desk – Glass