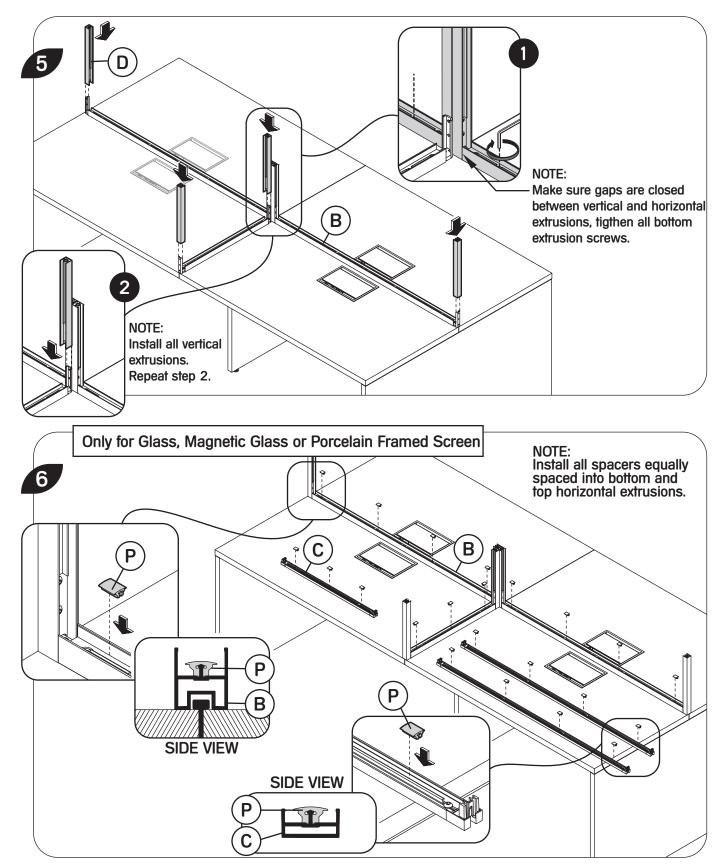

CENTRAL/LATERAL FRAMED SCREEN FOR SPINE DESK INSTALLATION CENTRAL FRAMED SCREENS MOUNTING OPTIONS