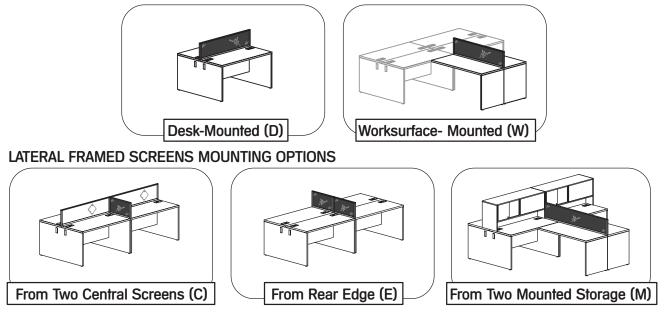

CENTRAL/LATERAL FRAMED SCREEN FOR SPINE DESK INSTALLATION CENTRAL FRAMED SCREENS MOUNTING OPTIONS

# SHELF-MOUNTED CENTRAL FRAMED SCREEN FOR SPINE DESK INSTALLATION

RCFBF – Central Framed Screen for Spine Desk – Fabric RCFLF – Lateral Framed Screen for Spine Desk – Fabric RCFBG – Central Framed Screen for Spine Desk – Glass RCFLG – Lateral Framed Screen for Spine Desk – Glass