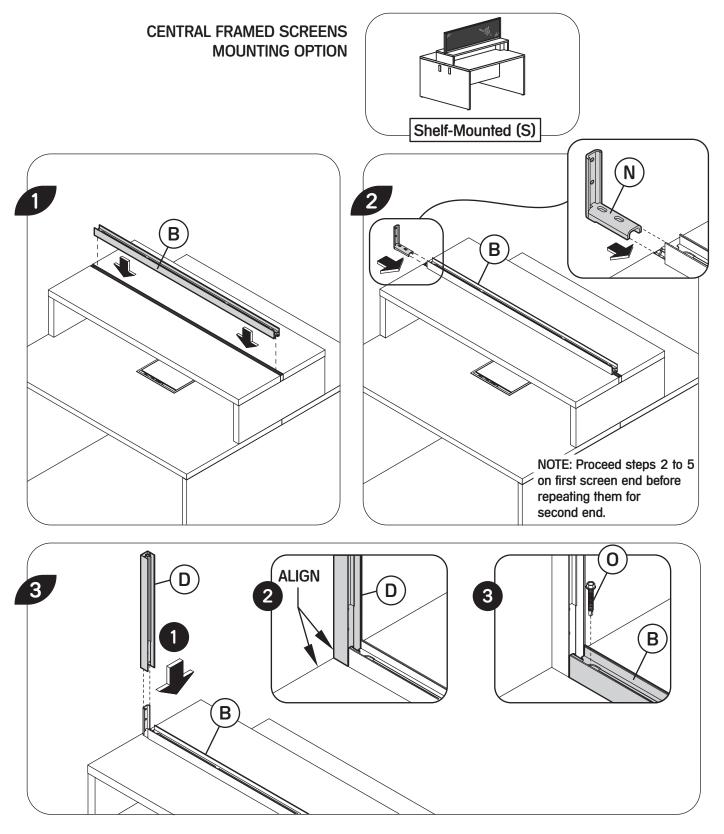

# SHELF-MOUNTED CENTRAL FRAMED SCREEN FOR SPINE DESK INSTALLATION

RCFBF – Central Framed Screen for Spine Desk – Fabric RCFLF – Lateral Framed Screen for Spine Desk – Fabric RCFBG – Central Framed Screen for Spine Desk – Glass RCFLG – Lateral Framed Screen for Spine Desk – Glass