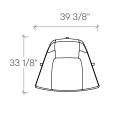

### dimensions

- Designed and tested for users up to 110kg/242 lbs
- Meets standard European NEN-16139 requirements

BBMCA

#### metropolitan 14 lounge BBMC