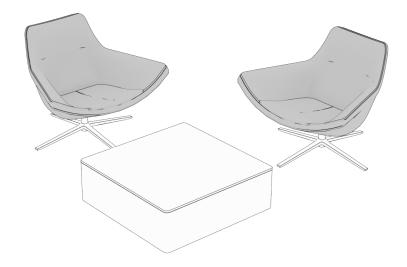

# metropolitan 14

Metropolitan 14 is the reinterpretation of the classic Metropolitan chair. The volume of the chair has become thinner and the surfaces have enhanced their flowing design with a fully integrated seat cushion. The chair design is an invitation to sit down and enjoy a moment's rest while still interacting with the environment from a comfortable position.

Designer: Jeffrey Bernett