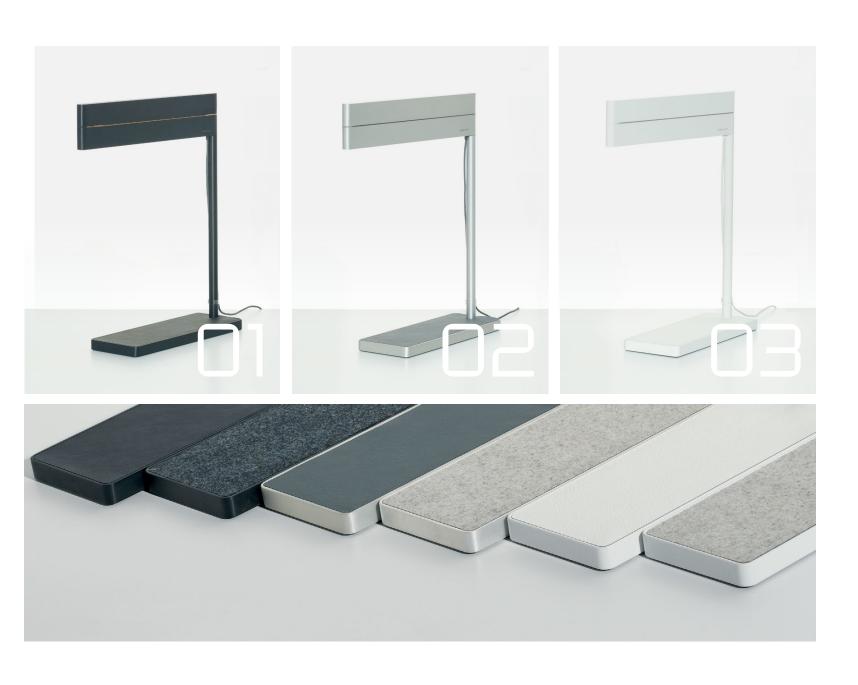

05 mounting options

Supporting application and placement requirements, Sanna Lightbar is offered with a freestanding base, mount-through or edge clamp option. sanna lightbar finishes

Sanna Lightbar is available in three curated color palettes, each classic yet offering distinction for aesthetic integration with other furnishings.

The freestanding base features an upholstered insert for convenient placement of personal items or work tools.

specifications

01 optical switch

- Full range dim control from 100 percent to 10 percent with swipe selection of 100/50/0
- 6 hour automatic shut off timer