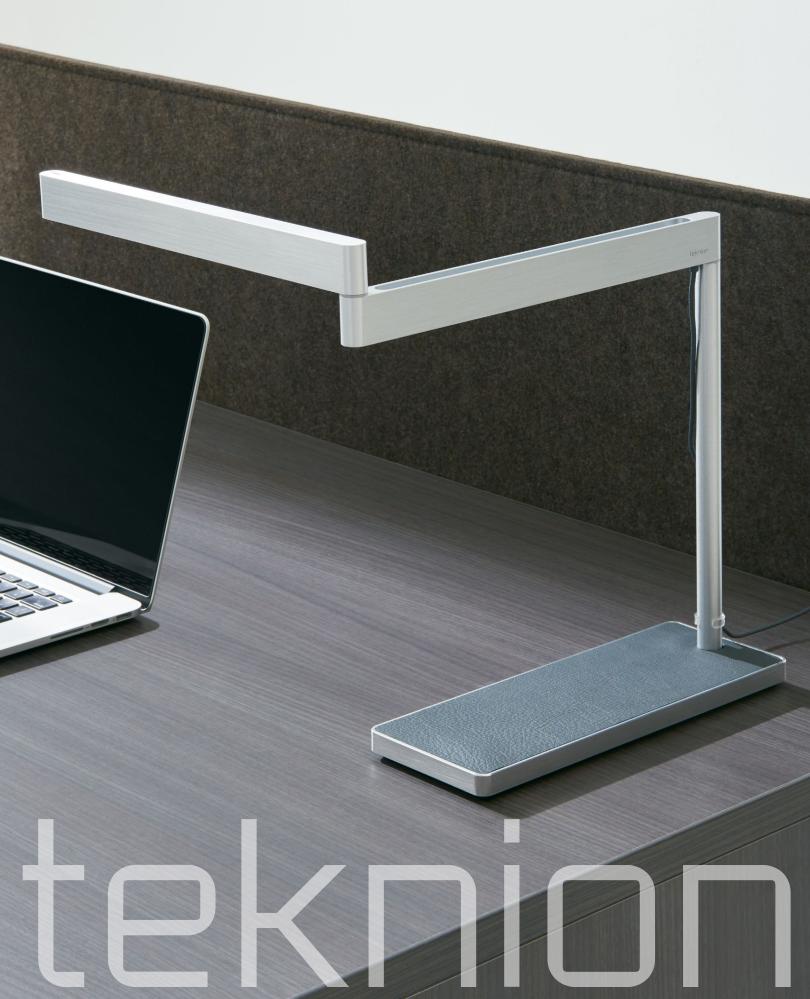

teknion sanna lightbar

sanna lightbar

02

The Sanna Lightbar provides a truly hi-performance lighting experience via its simple and elegant form, 360 degree adjustment and full-range dim control that transform it from a companion ambient light to a work-focused task light. It creates a lighting experience to complement the mood, task or time of day.

Sanna Lightbar's linear LED light is cleverly integrated into its sophisticated swing-arm mechanism, which hovers across a horizontal plane below the user's line of sight. Ergonomic and glare-free, it allows the user to articulate maximum light coverage across a surprisingly wide area on the desktop, then fold it away to half its size and provide a controlled ambient light.

05 mounting options

Supporting application and placement requirements, Sanna Lightbar is offered with a freestanding base, mount-through or edge clamp option. sanna lightbar finishes

Sanna Lightbar is available in three curated color palettes, each classic yet offering distinction for aesthetic integration with other furnishings.

The freestanding base features an upholstered insert for convenient placement of personal items or work tools.

specifications

01 optical switch

- Full range dim control from 100 percent to 10 percent with swipe selection of 100/50/0
- 6 hour automatic shut off timer