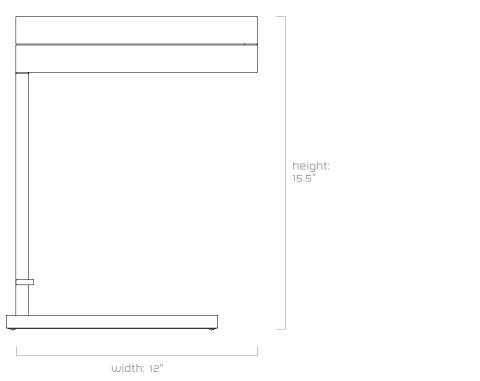

- Cord length 6 feet
- Lock and turn into power adapater
- Available as a DC connection option

dimensions

width: 23"