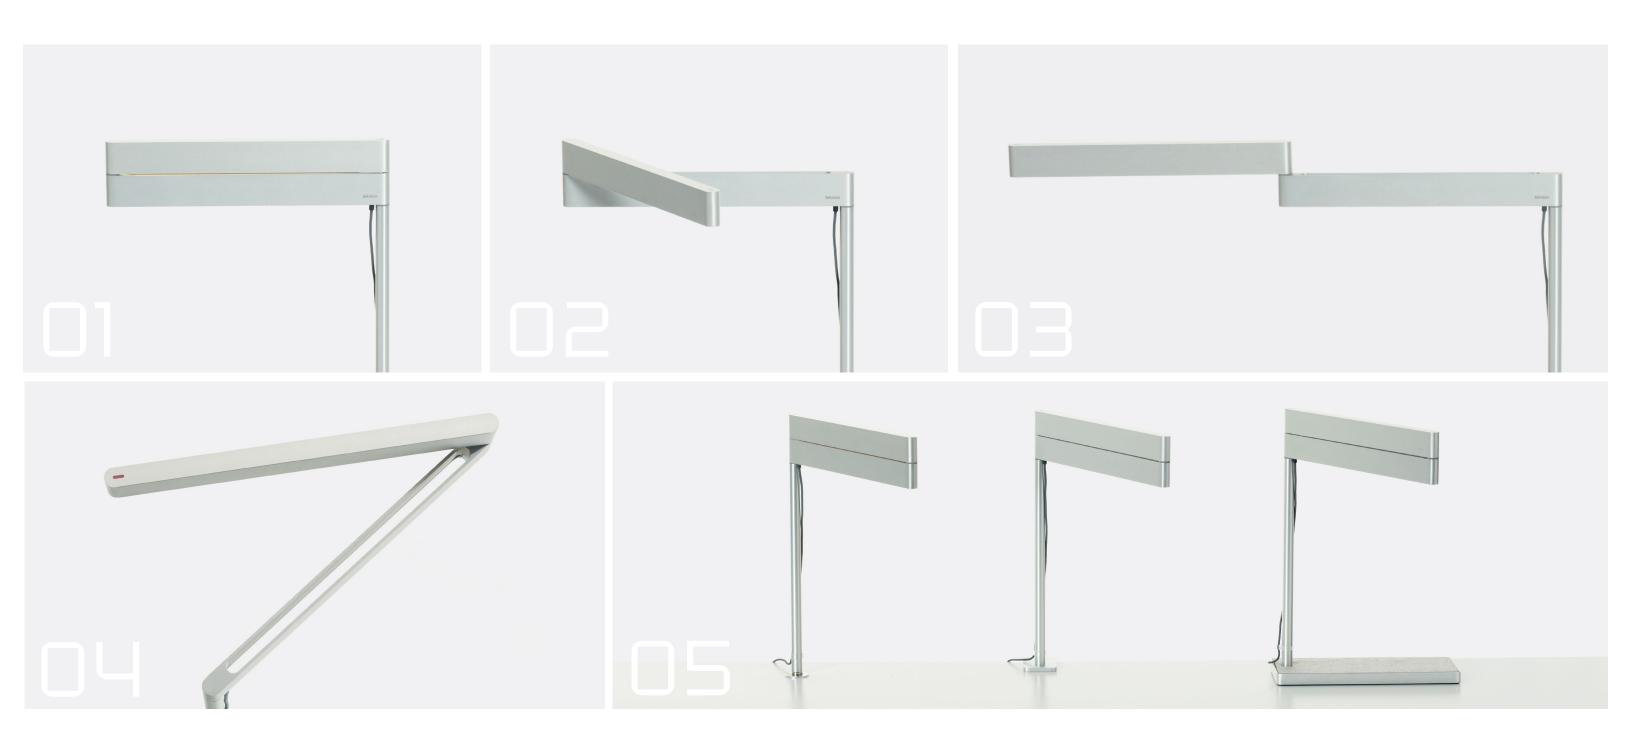

01 home position

The signature position which gave Sanna Lightbar its name, the home position features a precise gap between the light engine and reach, allowing a thin bar of light to escape. oz companion position

The light engine positions towards or At full articulation, the light engine away from the user to help facilitate the task at hand. Alternating between providing an accurate level of high positions and dimming levels creates many diverse moods.

03 focus position

hovers over a large surface area quality, focused LED light.

04 light shade

The reach arm that articulates the light engine features a hollow design, acting as a shade element when Sanna Lightbar is in its home position.

05 mounting options

Supporting application and placement requirements, Sanna Lightbar is offered with a freestanding base, mount-through or edge clamp option. sanna lightbar finishes

Sanna Lightbar is available in three curated color palettes, each classic yet offering distinction for aesthetic integration with other furnishings.