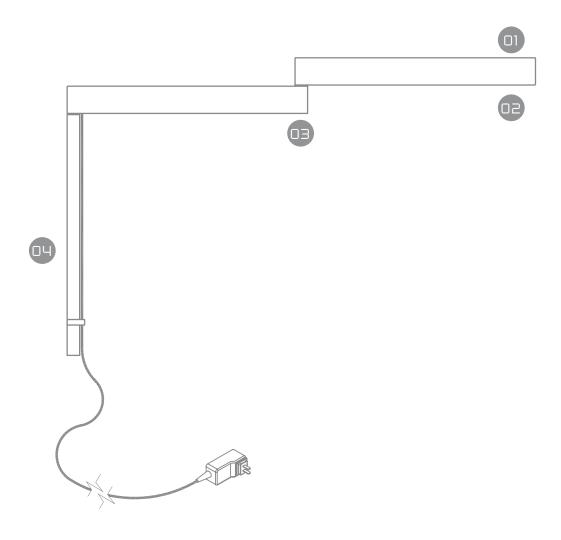

Sanna Lightbar's linear LED light is cleverly integrated into its sophisticated swing-arm mechanism, which hovers across a horizontal plane below the user's line of sight. Ergonomic and glare-free, it allows the user to articulate maximum light coverage across a surprisingly wide area on the desktop, then fold it away to half its size and provide a controlled ambient light.

01 home position

The signature position which gave Sanna Lightbar its name, the home position features a precise gap between the light engine and reach, allowing a thin bar of light to escape. oz companion position

The light engine positions towards or At full articulation, the light engine away from the user to help facilitate the task at hand. Alternating between providing an accurate level of high positions and dimming levels creates many diverse moods.

03 focus position

hovers over a large surface area quality, focused LED light.

04 light shade

The reach arm that articulates the light engine features a hollow design, acting as a shade element when Sanna Lightbar is in its home position.