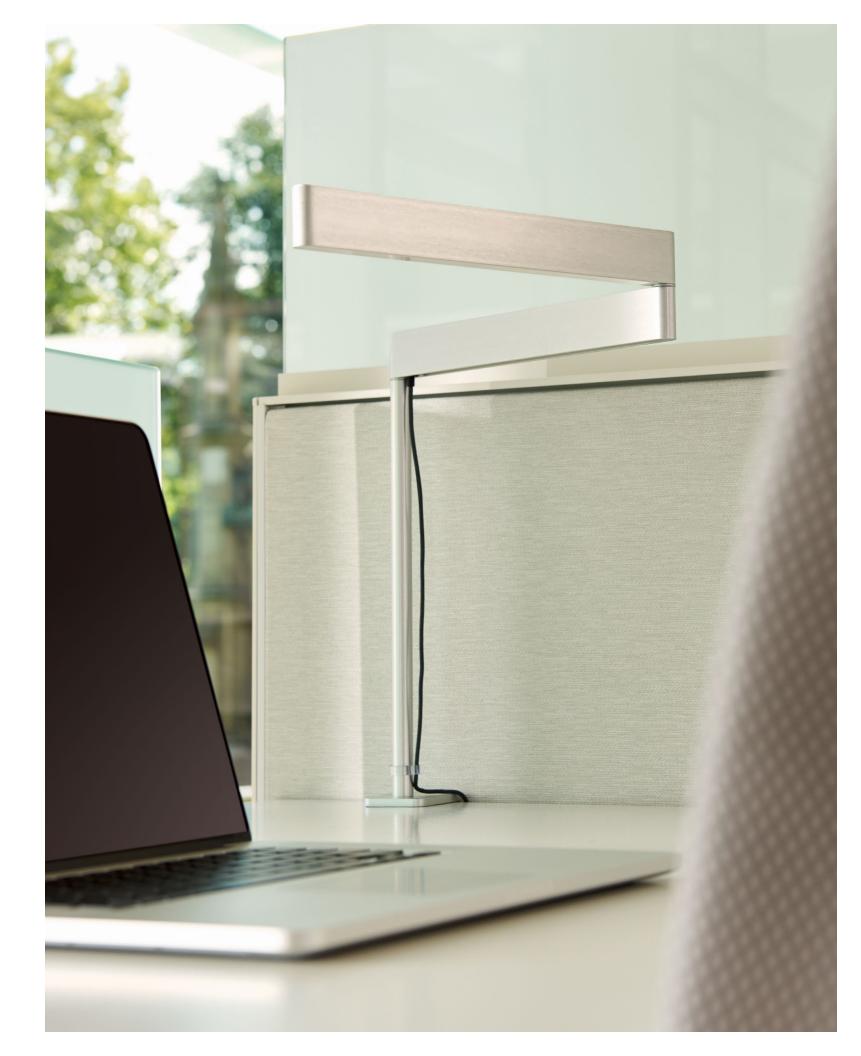

Sanna Lightbar's linear LED light is cleverly integrated into its sophisticated swing-arm mechanism, which hovers across a horizontal plane below the user's line of sight. Ergonomic and glare-free, it allows the user to articulate maximum light coverage across a surprisingly wide area on the desktop, then fold it away to half its size and provide a controlled ambient light.

The light engine positions towards or At full articulation, the light engine away from the user to help facilitate the task at hand. Alternating between providing an accurate level of high positions and dimming levels creates many diverse moods.

- Cord length 6 feet
- Lock and turn into power adapater
- Available as a DC connection option

dimensions

width: 23"