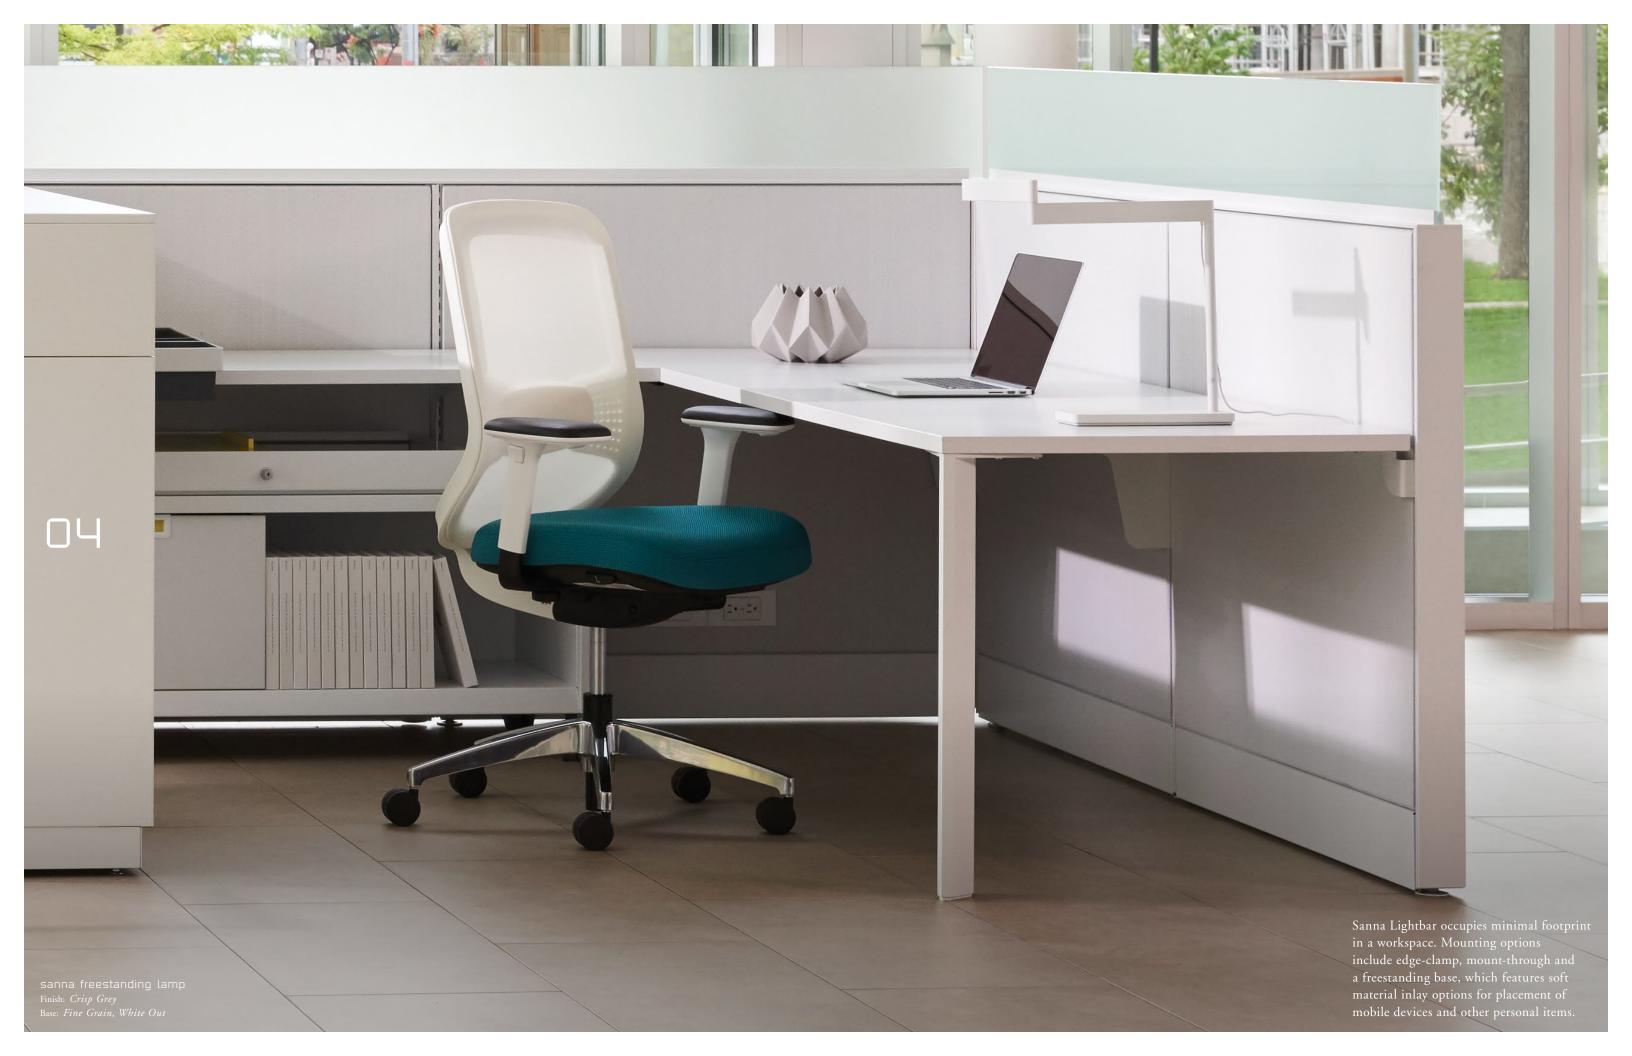

05 mounting options

Supporting application and placement requirements, Sanna Lightbar is offered with a freestanding base, mount-through or edge clamp option. sanna lightbar finishes

Sanna Lightbar is available in three curated color palettes, each classic yet offering distinction for aesthetic integration with other furnishings.

The freestanding base features an upholstered insert for convenient placement of personal items or work tools.

specifications

01 optical switch

- Full range dim control from 100 percent to 10 percent with swipe selection of 100/50/0
- 6 hour automatic shut off timer