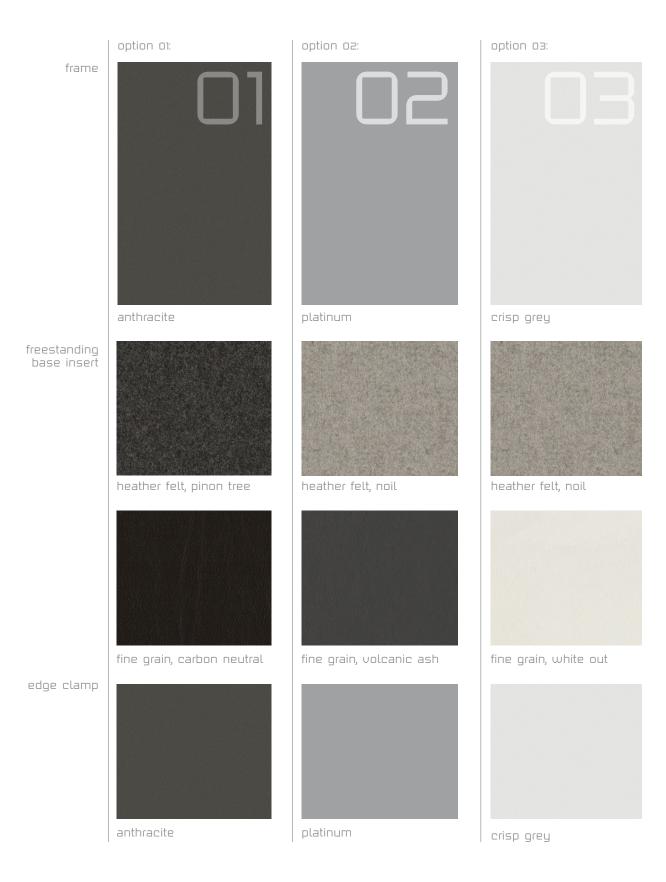

05 mounting options

Supporting application and placement requirements, Sanna Lightbar is offered with a freestanding base, mount-through or edge clamp option. sanna lightbar finishes

Sanna Lightbar is available in three curated color palettes, each classic yet offering distinction for aesthetic integration with other furnishings.

The freestanding base features an upholstered insert for convenient placement of personal items or work tools.

specifications

01 optical switch

- Full range dim control from 100 percent to 10 percent with swipe selection of 100/50/0
- 6 hour automatic shut off timer