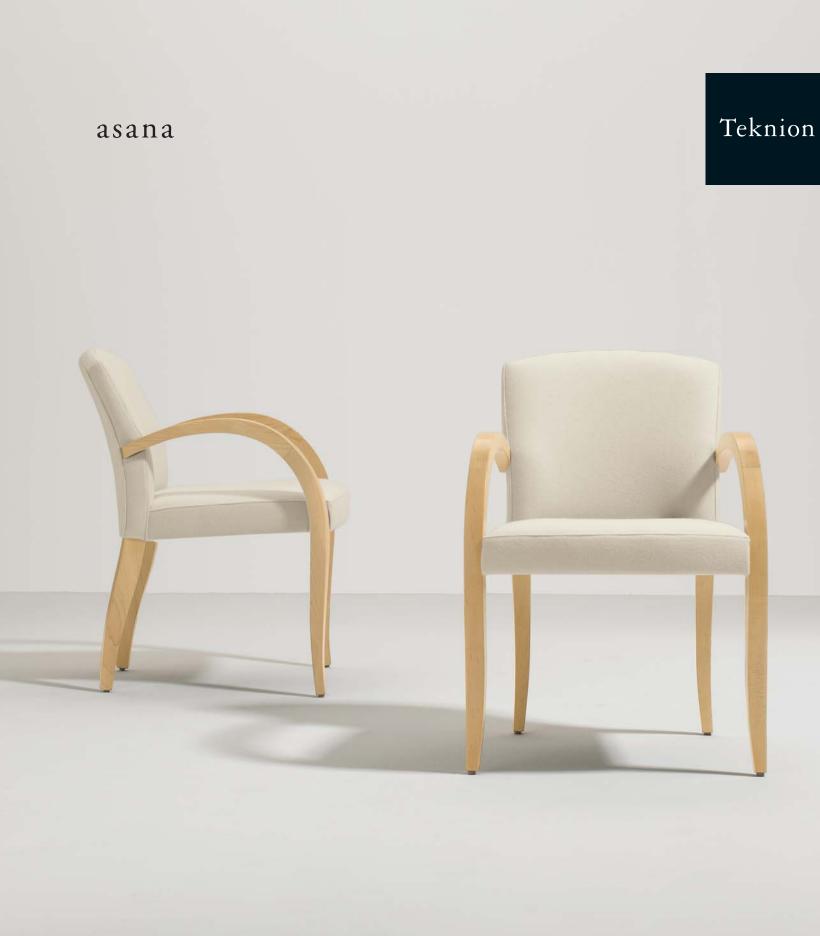

## asana

A romantic, expressive guest chair that combines the attractive curves of 1930s French art deco with the minimalist sensibilities of modernism. The sinuous curve of the wood arm flows uninterrupted into the front leg, creating a single dramatic gesture. Asana conveys individuality and flair, yet is restrained enough in its detailing to be compatible with a wide variety of environments. The scale and proportion of Asana make it both comfortable and compatible with today's smaller office spaces.

FINISHES SHOWN: Upholstery: Gabriel Wool, Europost, Ecru Frame: Natural Maple