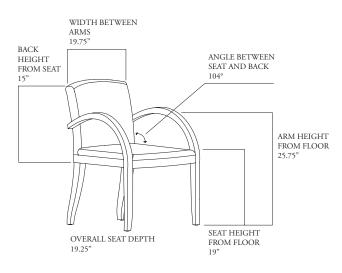

## asana

A romantic, expressive guest chair that combines the attractive curves of 1930s French art deco with the minimalist sensibilities of modernism. The sinuous curve of the wood arm flows uninterrupted into the front leg, creating a single dramatic gesture. Asana conveys individuality and flair, yet is restrained enough in its detailing to be compatible with a wide variety of environments. The scale and proportion of Asana make it both comfortable and compatible with today's smaller office spaces.