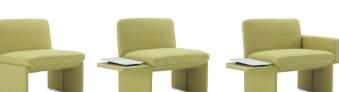

## pai

The Pai<sup>™</sup> family of lounge seating features a compact concept and reduced size. Designed by Mario Ruiz, Pai features a subtle architectural aesthetic with a thin geometry. The seating program's modularity intentionally creates planes and surfaces composed of different parts, allowing a range of configuration styles and fabric combinations in both palette and material.

Collection