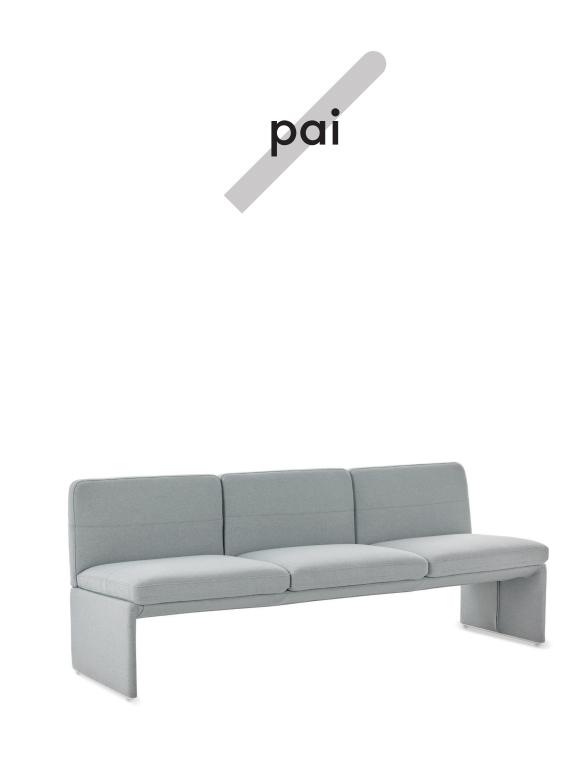

## pai

The Pai<sup>™</sup> family of lounge seating features a compact concept and reduced size. Designed by Mario Ruiz, Pai features a subtle architectural aesthetic with a thin geometry. The seating program's modularity intentionally creates planes and surfaces composed of different parts, allowing a range of configuration styles and fabric combinations in both palette and material.