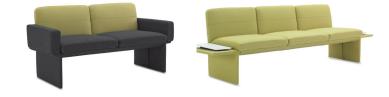

## pai

The Pai<sup>™</sup> family of lounge seating features a compact concept and reduced size. Designed by Mario Ruiz, Pai features a subtle architectural aesthetic with a thin geometry. The seating program's modularity intentionally creates planes and surfaces composed of different parts, allowing a range of configuration styles and fabric combinations in both palette and material.

Collection