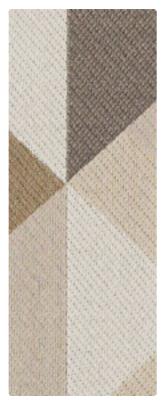

## Refraction

## Refraction by Luum

Refraction is a large-scale statement pattern emulating the movement of light and shadow. Calm neutrals that merge and diverge across the fabric soften multi-directional planes of color.