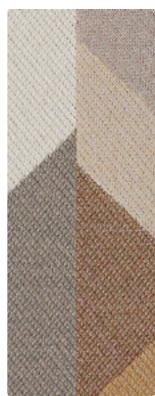

## Refraction

## Refraction by Luum

Refraction is a large-scale statement pattern emulating the movement of light and shadow. Calm neutrals that merge and diverge across the fabric soften multi-directional planes of color.