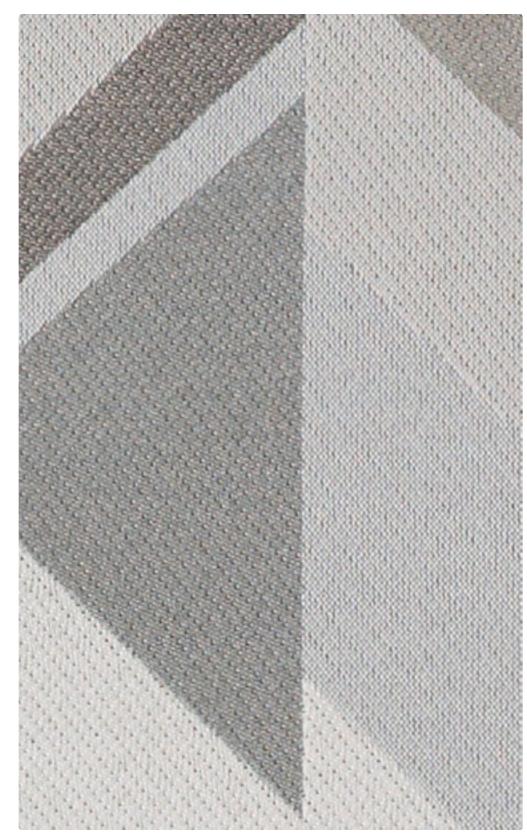

## Refraction

## Refraction by Luum

Refraction is a large-scale statement pattern emulating the movement of light and shadow. Calm neutrals that merge and diverge across the fabric soften multi-directional planes of color.