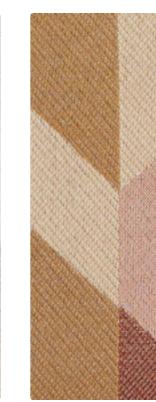

## Refraction

## Refraction by Luum

Refraction is a large-scale statement pattern emulating the movement of light and shadow. Calm neutrals that merge and diverge across the fabric soften multi-directional planes of color.