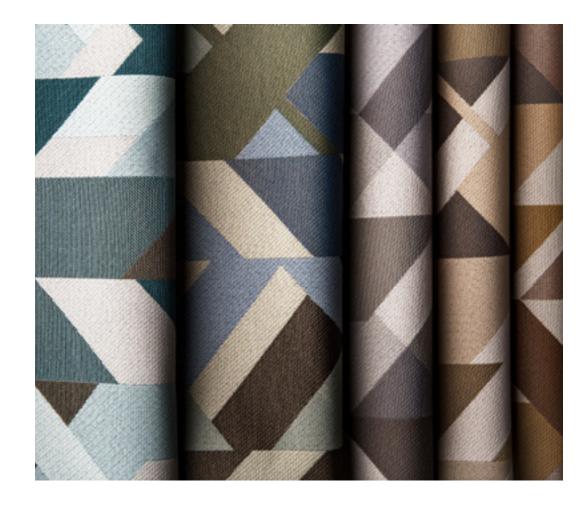

Oeko-Tex 100 Certified Oeko-Tex 100, Cat II Heavy Metal Free

Wavelength 4047-02

Wavelength 4047-02

Frequency 4047-03

Prism 4047-04

Lightwave 4047-01

Oblique 4047-06

Boundary 4047-05

## Refraction

## Refraction by Luum

Refraction is a large-scale statement pattern emulating the movement of light and shadow. Calm neutrals that merge and diverge across the fabric soften multi-directional planes of color.