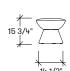

# pala



## pala by Artifort product information

Offered through a partnership with Artifort in Schijndel, The Netherlands, Pala is a fully upholstered lounge chair designed by Italian designer Luca Nichetto. Contoured to embrace the human body, the fully upholstered armchair and ottoman allow people to sink into work. Sitting atop a pedestal base, Pala's lounge design can make a statement with either single or duotone fabric configurations.

Designer Luca Nichetto Typology Lounge Seating

Collection Studio TK

Year 2017

### Collection



### Fabrics & Finishes

#### Upholstery

Inner seat and outer back can be finished in different fabrics available from Luum; COM/COL

# Dimensions











Pala Lounge Chair ARPA

Pala Ottoman ARPB

#### Studio TK

3940 US 70 Business Hwy, West Clayton, North Carolina 27520, USA Tel: 855.941.0262 / Fax: 919.464.2927 www.studiotk.com

®, TM Trademarks of teknion corporation and/or its subsidiaries or licensed to it. Patents may be pending. Some products may not be available in all markets. Contact your local Studio TK representative for availability. CAN/US/INT 05-18© Teknion 2018 Printed in Canada