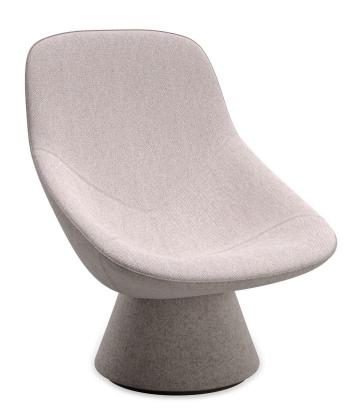

## pala by Artifort product information

Offered through a partnership with Artifort in Schijndel, The Netherlands, Pala is a fully upholstered lounge chair designed by Italian designer Luca Nichetto. Contoured to embrace the human body, the fully upholstered armchair and ottoman allow people to sink into work. Sitting atop a pedestal base, Pala's lounge design can make a statement with either single or duotone fabric configurations.