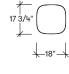

# pala



## pala by Artifort product information

Offered through a partnership with Artifort in Schijndel, The Netherlands, Pala is a fully upholstered lounge chair designed by Italian designer Luca Nichetto. Contoured to embrace the human body, the fully upholstered armchair and ottoman allow people to sink into work. Sitting atop a pedestal base, Pala's lounge design can make a statement with either single or duotone fabric configurations.

Designer Luca Nichetto Typology Lounge Seating

Collection Studio TK

Year 2017

### Collection



### Fabrics & Finishes

#### Upholstery

Inner seat and outer back can be finished in different fabrics available from Luum; COM/COL

# Dimensions











Pala Lounge Chair ARPA

Pala Ottoman ARPB

#### Studio TK

3940 US 70 Business Hwy, West Clayton, North Carolina 27520, USA Tel: 855.941.0262 / Fax: 919.464.2927 www.studiotk.com

®, TM Trademarks of teknion corporation and/or its subsidiaries or licensed to it. Patents may be pending. Some products may not be available in all markets. Contact your local Studio TK representative for availability. CAN/US/INT 05-18© Teknion 2018 Printed in Canada