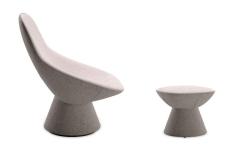

## pala by Artifort product information

Offered through a partnership with Artifort in Schijndel, The Netherlands, Pala is a fully upholstered lounge chair designed by Italian designer Luca Nichetto. Contoured to embrace the human body, the fully upholstered armchair and ottoman allow people to sink into work. Sitting atop a pedestal base, Pala's lounge design can make a statement with either single or duotone fabric configurations.

# Dimensions

Pala Lounge Chair ARPA

Pala Ottoman ARPB