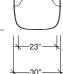

# pala



## pala by Artifort product information

Offered through a partnership with Artifort in Schijndel, The Netherlands, Pala is a fully upholstered lounge chair designed by Italian designer Luca Nichetto. Contoured to embrace the human body, the fully upholstered armchair and ottoman allow people to sink into work. Sitting atop a pedestal base, Pala's lounge design can make a statement with either single or duotone fabric configurations.

Designer Luca Nichetto Typology Lounge Seating

Collection Studio TK

Year 2017

### Collection



### Fabrics & Finishes

#### Upholstery

Inner seat and outer back can be finished in different fabrics available from Luum; COM/COL

# Dimensions











Pala Lounge Chair ARPA

Pala Ottoman ARPB

#### Studio TK

3940 US 70 Business Hwy, West Clayton, North Carolina 27520, USA Tel: 855.941.0262 / Fax: 919.464.2927 www.studiotk.com

®, TM Trademarks of teknion corporation and/or its subsidiaries or licensed to it. Patents may be pending. Some products may not be available in all markets. Contact your local Studio TK representative for availability. CAN/US/INT 05-18© Teknion 2018 Printed in Canada