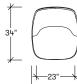

# pala



## pala by Artifort product information

Offered through a partnership with Artifort in Schijndel, The Netherlands, Pala is a fully upholstered lounge chair designed by Italian designer Luca Nichetto. Contoured to embrace the human body, the fully upholstered armchair and ottoman allow people to sink into work. Sitting atop a pedestal base, Pala's lounge design can make a statement with either single or duotone fabric configurations.

Designer Luca Nichetto Typology Lounge Seating

Collection Studio TK

Year 2017

### Collection



### Fabrics & Finishes

#### Upholstery

Inner seat and outer back can be finished in different fabrics available from Luum; COM/COL

# Dimensions











Pala Lounge Chair ARPA

Pala Ottoman ARPB

#### Studio TK

3940 US 70 Business Hwy, West Clayton, North Carolina 27520, USA Tel: 855.941.0262 / Fax: 919.464.2927 www.studiotk.com

®, TM Trademarks of teknion corporation and/or its subsidiaries or licensed to it. Patents may be pending. Some products may not be available in all markets. Contact your local Studio TK representative for availability. CAN/US/INT 05-18© Teknion 2018 Printed in Canada