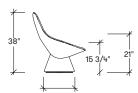

# pala



## pala by Artifort product information

Offered through a partnership with Artifort in Schijndel, The Netherlands, Pala is a fully upholstered lounge chair designed by Italian designer Luca Nichetto. Contoured to embrace the human body, the fully upholstered armchair and ottoman allow people to sink into work. Sitting atop a pedestal base, Pala's lounge design can make a statement with either single or duotone fabric configurations.

Designer Luca Nichetto Typology Lounge Seating

Collection Studio TK

Year 2017

### Collection



### Fabrics & Finishes

#### Upholstery

Inner seat and outer back can be finished in different fabrics available from Luum; COM/COL

# Dimensions











Pala Lounge Chair ARPA

Pala Ottoman ARPB

#### Studio TK

3940 US 70 Business Hwy, West Clayton, North Carolina 27520, USA Tel: 855.941.0262 / Fax: 919.464.2927 www.studiotk.com

®, TM Trademarks of teknion corporation and/or its subsidiaries or licensed to it. Patents may be pending. Some products may not be available in all markets. Contact your local Studio TK representative for availability. CAN/US/INT 05-18© Teknion 2018 Printed in Canada