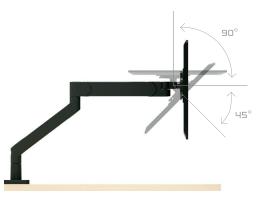

#### 02 swivel/tilt head

The Swivel/Tilt Head enables a 270-degree monitor swivel rotation, and a 135-degree tilt for standard and bifocal viewing angles.

## 03 adjustment arm

The Adjustment Arm features a 10 inch up/down height adjustment with a 20.5 inch focal depth adjustment allowing for specific user-desired setups.