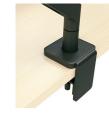

## o.c. mounting

A standard 3-in-1 Smart Clamp configures into an Edge Clamp, Thru Mount and Round Grommet. A Dual Arm clamp separates Swerv into two single arm applications, accommodating all screen geometries and user preferences.

3–in–1 smart clamp