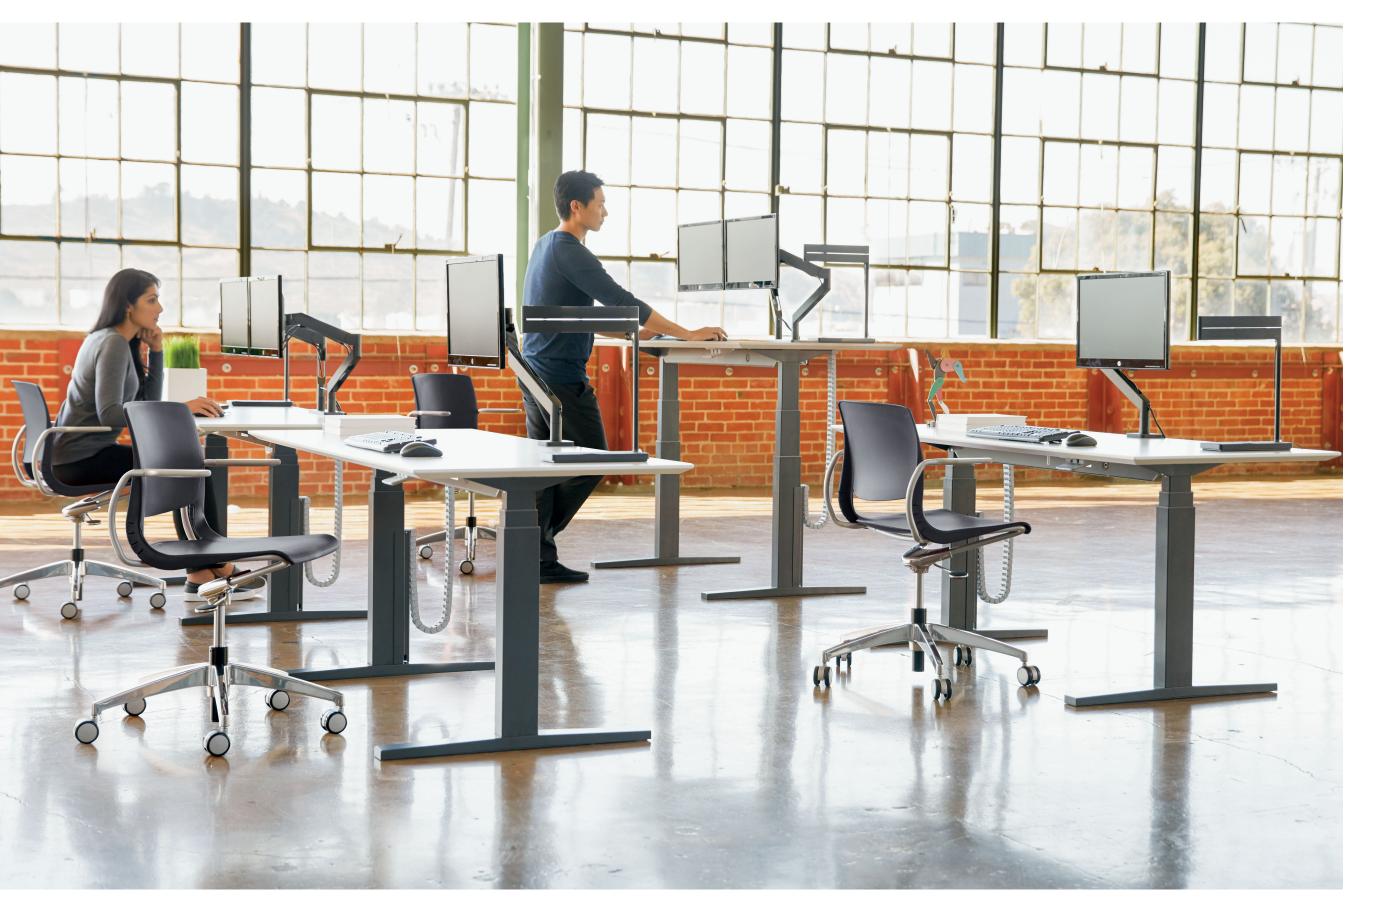

## swerv

Swerv<sup>™</sup> is a fully adjustable, spring-assisted dynamic monitor arm designed to support today's technology demands and changing workstyles. Swerv features a patent-pending weight-balancing mechanism, an innovation that enables 98 percent of monitor weights and sizes to be balanced and adjusted with little effort.

Thoughtful wire management is integrated into the hollow lower reach arm, allowing Swerv to be quickly adjusted to new positions without interference. Cables are managed from the screen to under the worksurface, letting users concentrate on the task at hand and not cable clutter.