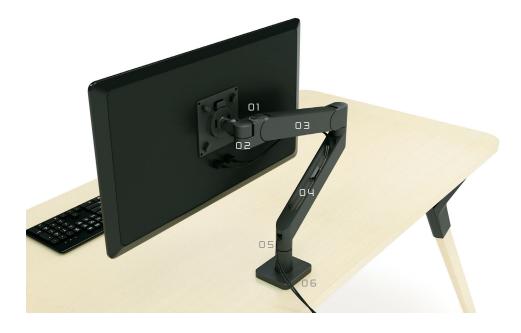

D1 weight-balancing mechanism The patent-pending Weight-Balancing Mechanism adjusts monitors weighing 5-12 lbs in landscape or portrait position for user-preferred and task-specific orientation.

#### 02 swivel/tilt head

The Swivel/Tilt Head enables a 270-degree monitor swivel rotation, and a 135-degree tilt for standard and bifocal viewing angles.

## 03 adjustment arm

The Adjustment Arm features a 10 inch up/down height adjustment with a 20.5 inch focal depth adjustment allowing for specific user-desired setups.

## оч reach arm

Defined by a hollow body, the Reach Arm includes a removable cap and integrated pass-through to easily manage and guide cables.

## o.c. mounting

A standard 3-in-1 Smart Clamp configures into an Edge Clamp, Thru Mount and Round Grommet. A Dual Arm clamp separates Swerv into two single arm applications, accommodating all screen geometries and user preferences.