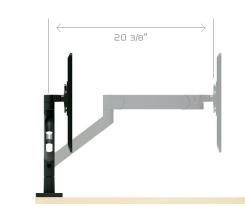

## 03 adjustment arm

The Adjustment Arm features a 10 inch up/down height adjustment with a 20.5 inch focal depth adjustment allowing for specific user-desired setups.