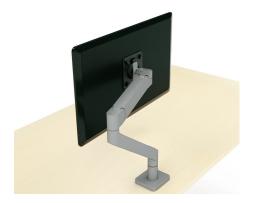

## swerv

Swerv<sup>™</sup> is a fully adjustable, spring-assisted dynamic monitor arm designed to support today's technology demands and changing workstyles. Swerv features a patent-pending weight-balancing mechanism, an innovation that enables 98 percent of monitor weights and sizes to be balanced and adjusted with little effort.