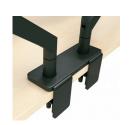

## o.c. mounting

A standard 3-in-1 Smart Clamp configures into an Edge Clamp, Thru Mount and Round Grommet. A Dual Arm clamp separates Swerv into two single arm applications, accommodating all screen geometries and user preferences.

Edge Clamp

Thru Mount

Dual - Swerv'd

Round Grommet

Expansion

Crisp Grey

Monitor Tilt

Dual - Separated