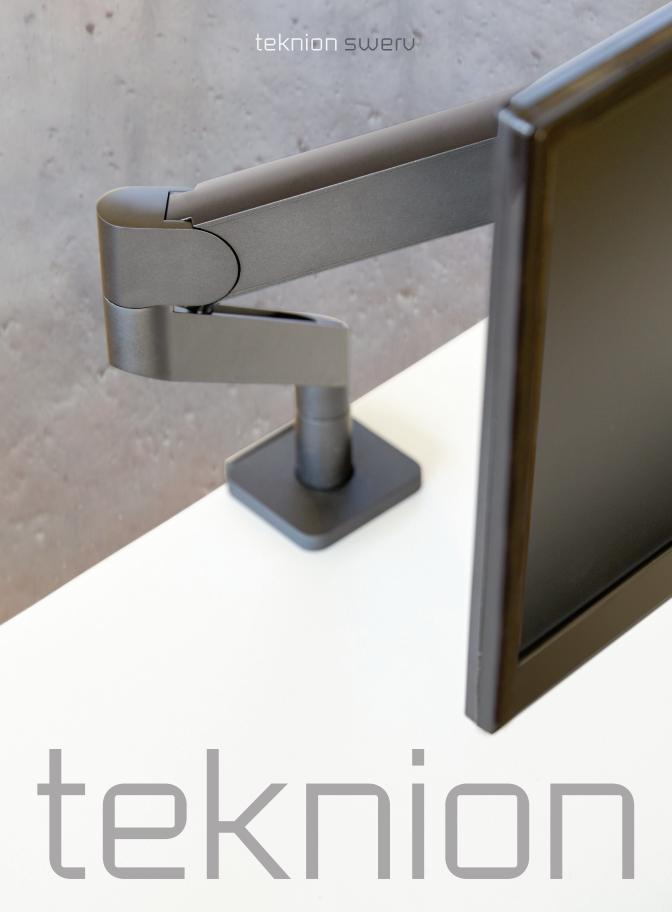

## swerv

Swerv<sup>™</sup> is a fully adjustable, spring-assisted dynamic monitor arm designed to support today's technology demands and changing workstyles. Swerv features a patent-pending weight-balancing mechanism, an innovation that enables 98 percent of monitor weights and sizes to be balanced and adjusted with little effort.

Thoughtful wire management is integrated into the hollow lower reach arm, allowing Swerv to be quickly adjusted to new positions without interference. Cables are managed from the screen to under the worksurface, letting users concentrate on the task at hand and not cable clutter.