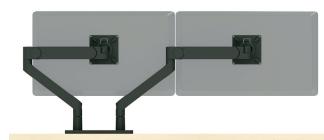

## o.c. mounting

A standard 3-in-1 Smart Clamp configures into an Edge Clamp, Thru Mount and Round Grommet. A Dual Arm clamp separates Swerv into two single arm applications, accommodating all screen geometries and user preferences.

Edge Clamp

Thru Mount

Dual - Swerv'd

Round Grommet

Expansion

Crisp Grey

Monitor Tilt

Dual - Separated