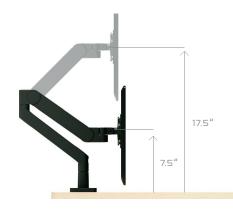

## 03 adjustment arm

The Adjustment Arm features a 10 inch up/down height adjustment with a 20.5 inch focal depth adjustment allowing for specific user-desired setups.