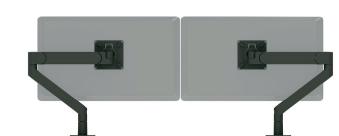

## o.c. mounting

A standard 3-in-1 Smart Clamp configures into an Edge Clamp, Thru Mount and Round Grommet. A Dual Arm clamp separates Swerv into two single arm applications, accommodating all screen geometries and user preferences.

Edge Clamp

Thru Mount

Dual - Swerv'd

Round Grommet

Expansion

Crisp Grey

Monitor Tilt

Dual - Separated