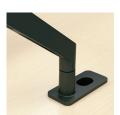

## o.c. mounting

A standard 3-in-1 Smart Clamp configures into an Edge Clamp, Thru Mount and Round Grommet. A Dual Arm clamp separates Swerv into two single arm applications, accommodating all screen geometries and user preferences.

3–in–1 smart clamp