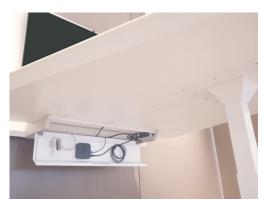

#### height adjustability

- Tek Pier is an ergonomic workstation that allows both the worksurface and the monitor to be adjusted simultaneously for sitting and standing scenarios.
- The Altos wall provides necessary structural and electrical support for Tek Pier, while also acting as an acoustic barrier for single-sided and double-sided applications.

#### height adjustment

• Adjustment range from 24" - 43"