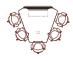

#### collaboration

• Tek Pier is offered in three different worksurface shapes for varying collaborative applications up to five people. The articulating Origami arm design allows a multitude of viewing angles, with easy-to-direct positioning. The arm provides flexibility for single-person use, or for collaboration during a meeting, articulating up to 30° side to side.

#### worksurface shapes

- Spade (maximum five collaborators)
- Pie (maximum three collaborators)
- Wedge (maximum three collaborators)
- Single-sided or double-sided