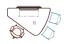

## blending collaboration & technology

Tek Pier is a wall-integrated, height-adjustable worksurface and monitor combination. Mounting to an Altos frame, hidden sit-stand actuators enable height adjustability, while an articulating monitor arm adjusts for individual group or collaboration. The single Lifting Column provides height adjustability from 24" to 43" for a flexible and ergonomic collaboration experience.

#### height adjustability

- Tek Pier is an ergonomic workstation that allows both the worksurface and the monitor to be adjusted simultaneously for sitting and standing scenarios.
- The Altos wall provides necessary structural and electrical support for Tek Pier, while also acting as an acoustic barrier for single-sided and double-sided applications.

#### altos wall sizing

- Ceiling heights from 96" 120" high in 1" increments
- Available 42" or 48" wide

#### building accommodation

- Ceiling adjustment range: + 1 ½", ½"
- Floor adjustment range:  $+ 1 \frac{1}{2}$ ",  $\frac{1}{2}$ "