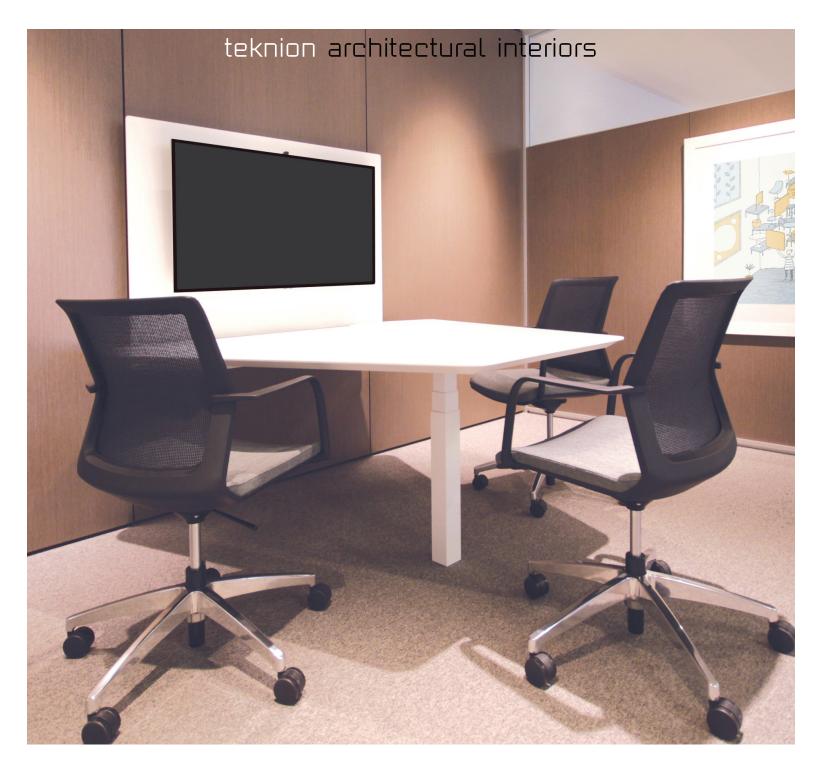

## blending collaboration & technology

Tek Pier is a wall-integrated, height-adjustable worksurface and monitor combination. Mounting to an Altos frame, hidden sit-stand actuators enable height adjustability, while an articulating monitor arm adjusts for individual group or collaboration. The single Lifting Column provides height adjustability from 24" to 43" for a flexible and ergonomic collaboration experience.

#### collaboration

• Tek Pier is offered in three different worksurface shapes for varying collaborative applications up to five people. The articulating Origami arm design allows a multitude of viewing angles, with easy-to-direct positioning. The arm provides flexibility for single-person use, or for collaboration during a meeting, articulating up to 30° side to side.

#### height adjustability

- Tek Pier is an ergonomic workstation that allows both the worksurface and the monitor to be adjusted simultaneously for sitting and standing scenarios.
- The Altos wall provides necessary structural and electrical support for Tek Pier, while also acting as an acoustic barrier for single-sided and double-sided applications.

#### worksurface shapes

- Spade (maximum five collaborators)
- Pie (maximum three collaborators)
- Wedge (maximum three collaborators)
- Single-sided or double-sided