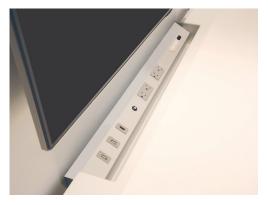

### technology

- Tek Pier is designed with anti-collision technology for safety considerations and can be controlled with an optional app on a mobile phone.
- HDMI, USB and Power is available to facilitate collaboration and electrical access. Cables are effectively managed, maintaining a clean and organized workspace.

#### technology

- Power, HDMI, USB
- Anti-collision capability
- Optional Desk-Controlled app
- Monitor provided by customer