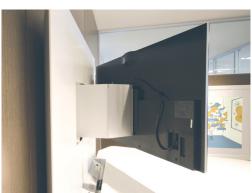

#### collaboration

• Tek Pier is offered in three different worksurface shapes for varying collaborative applications up to five people. The articulating Origami arm design allows a multitude of viewing angles, with easy-to-direct positioning. The arm provides flexibility for single-person use, or for collaboration during a meeting, articulating up to 30° side to side.

#### monitor mount

- Up to 30° articulation from side to side
- Accommodates monitors up to 35 lbs.
- Standard VESA patterns up to 15" x 15"