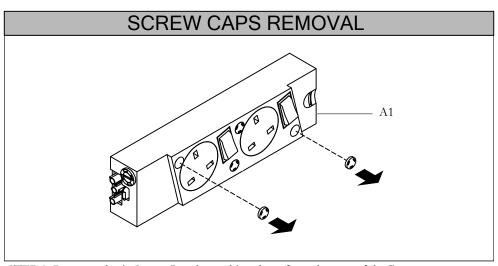

STEP 2: Remove plastic Screw Caps by pushing them from the rear of the Box.

STEP 3: Fasten Outlet Box to the Bracket using Washers and Screw Provided. **Refer** to pages 5 to 9 to find correct position. Push Screw Caps back in place.