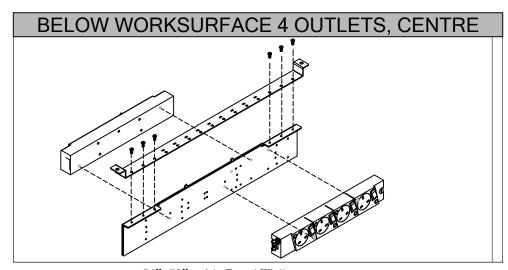

36" wide Panel Wall

42", 48", 60", 66", 72", 78", 84", 90", 96" wide Panel Wall

36" wide Panel Wall

DIS\_1003b\_G07 Page No: 7 of 9 Date: Mar 2015

Section: INTERNATIONAL ELECTRICS

42", 48", 60", 66", 78", 84", 90", 96" wide Panel Wall