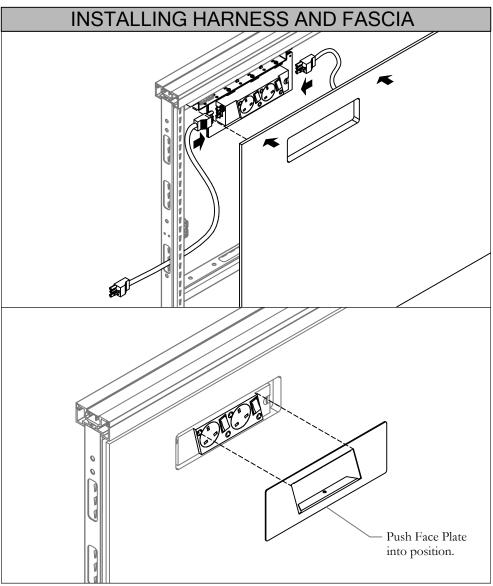

STEP 6: After making specified connections (Harness/Power/Data), install Fascias. For detailed instruction see Installation Guides # 201 and 202.

DIS\_1003b\_G05 Page No: 5 of 9 Date: Mar 2015

Section: INTERNATIONAL ELECTRICS