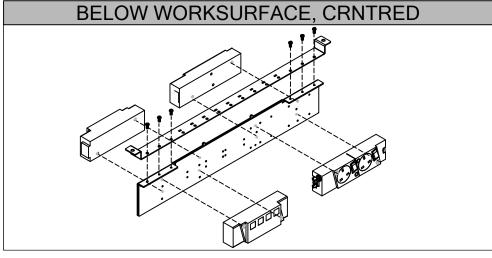

36" wide Panel Wall

42", 48", 60", 66", 72", 78", 84", 90", 96" wide Panel Wall

36" wide Panel Wall

DIS\_1003b\_G07 Page No: 7 of 9 Date: Mar 2015

Section: INTERNATIONAL ELECTRICS

42", 48", 60", 66", 78", 84", 90", 96" wide Panel Wall