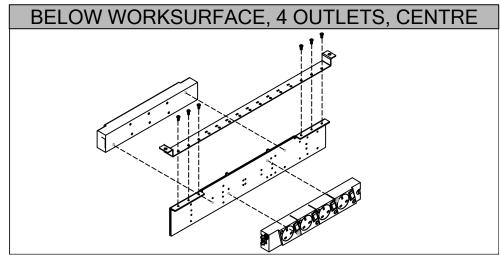

36" wide Panel Wall

42", 48", 60", 66", 72", 78", 84", 90", 96" wide Panel Wall

36" wide Panel Wall

DIS\_1003b\_G07 Page No: 7 of 9 Date: Mar 2015

Section: INTERNATIONAL ELECTRICS

42", 48", 60", 66", 78", 84", 90", 96" wide Panel Wall