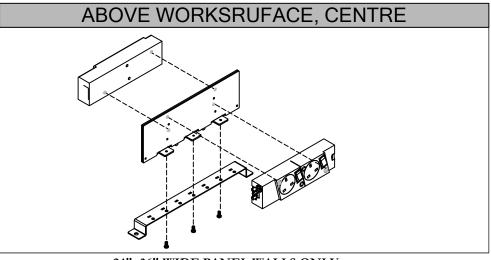

24", 36" WIDE PANEL WALLS ONLY

30" WIDE PANEL WALLS ONLY

24", 36" WIDE PANEL WALLS ONLY

30" WIDE PANEL WALLS ONLY

DIS\_1003b\_G06 Page No: 6 of 9 Date: Mar 2015

Section: INTERNATIONAL ELECTRICS

42", 48", 60", 66", 72", 78", 84", 90", 96" wide Panel Wall