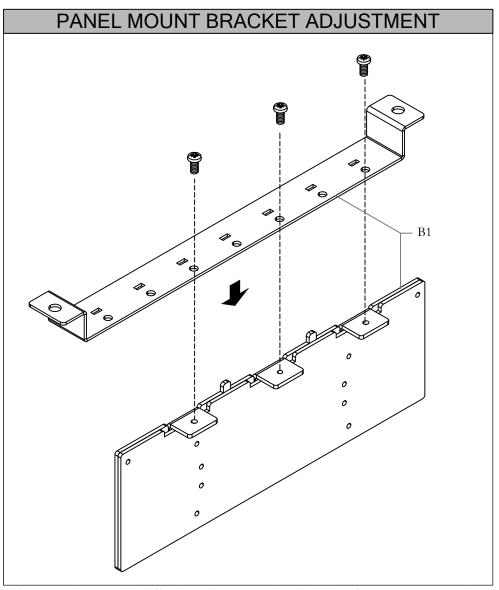

DIS\_1003b\_G02 Page No: 2 of 9 Date: Mar 2015

Section: INTERNATIONAL ELECTRICS

STEP 1: Bracket assembly differ depending on Panel Wall width. Refer to pages 5,6,7,8 and 9 to find out if adjustment is required.