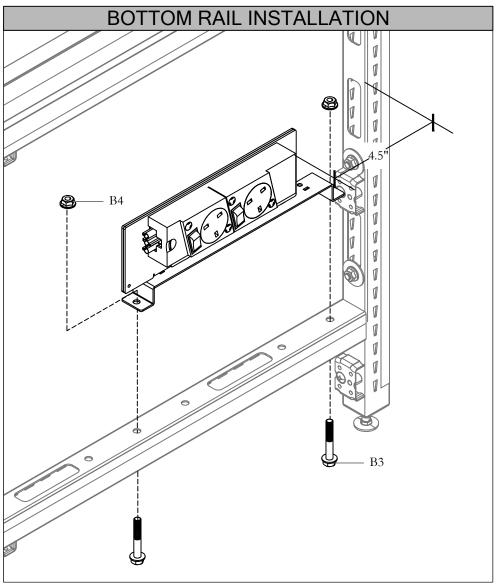

DIS\_1003b\_G04 Page No: 4 of 9 Date: Mar 2015

Section: INTERNATIONAL ELECTRICS

STEP 4B: Line up holes of Bracket with holes on horizontal rail to maintain 5" distance between Outlet Box and vertical rail. Fasten with Bolts and Nuts provided.