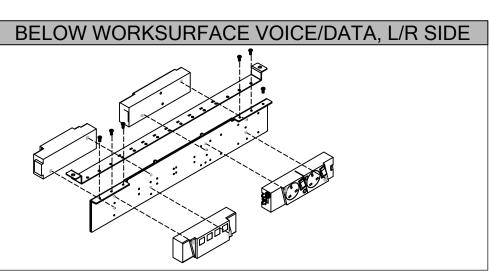

24", 36" WIDE PANEL WALLS ONLY

30" WIDE PANEL WALLS ONLY

24", 36" WIDE PANEL WALLS ONLY

30" WIDE PANEL WALLS ONLY

DIS\_1003b\_G06 Page No: 6 of 9 Date: Mar 2015

Section: INTERNATIONAL ELECTRICS

42", 48", 60", 66", 72", 78", 84", 90", 96" wide Panel Wall