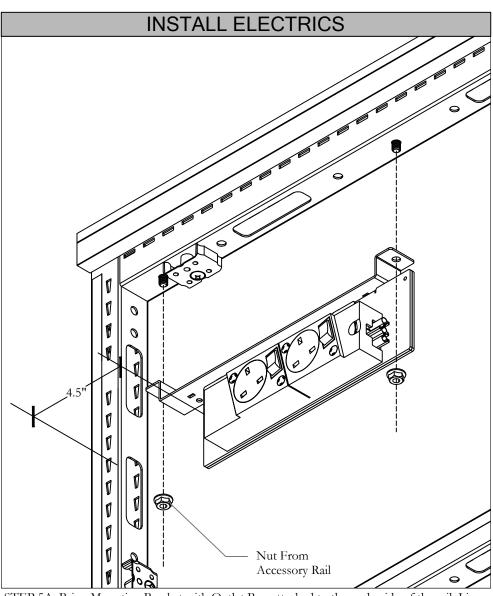

NOTE: If over Horizontal Tube configuration is specified. Freestanding Foot and Power Box CAN NOT be installed on the same side.

STEP 5A: Bring Mounting Bracket with Outlet Box attached to the underside of the rail. Line up holes to maintain 4.5" dimension from face of the vertical rail to edge of Outlet Box. Secure assembly with Nuts from Accessory Rail.