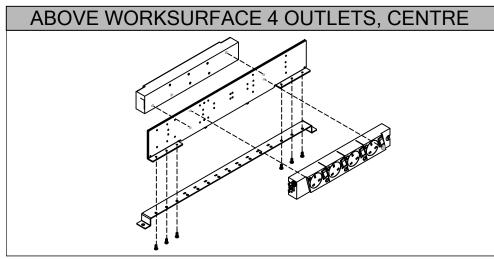

24", 36" WIDE PANEL WALLS ONLY

30" WIDE PANEL WALLS ONLY

24", 36" WIDE PANEL WALLS ONLY

30" WIDE PANEL WALLS ONLY

DIS\_1003b\_G06 Page No: 6 of 9 Date: Mar 2015

Section: INTERNATIONAL ELECTRICS

42", 48", 60", 66", 72", 78", 84", 90", 96" wide Panel Wall