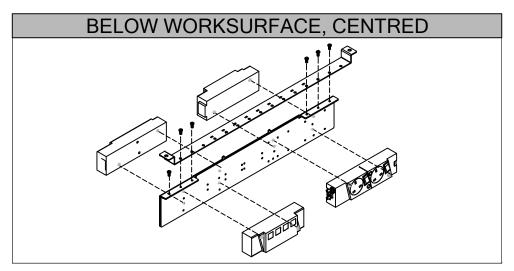

36" wide Panel Wall

42", 48", 60", 66", 72", 78", 84", 90", 96" wide Panel Wall

36" wide Panel Wall

DIS\_1003b\_G07 Page No: 7 of 9 Date: Mar 2015

Section: INTERNATIONAL ELECTRICS

42", 48", 60", 66", 78", 84", 90", 96" wide Panel Wall