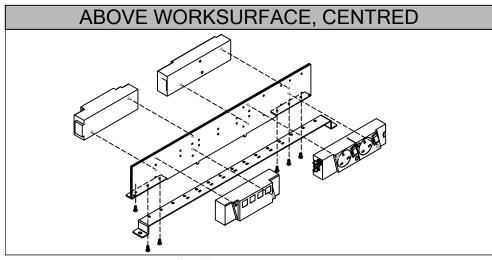

24", 36" WIDE PANEL WALLS ONLY

30" WIDE PANEL WALLS ONLY

24", 36" WIDE PANEL WALLS ONLY

30" WIDE PANEL WALLS ONLY

DIS\_1003b\_G06 Page No: 6 of 9 Date: Mar 2015

Section: INTERNATIONAL ELECTRICS

42", 48", 60", 66", 72", 78", 84", 90", 96" wide Panel Wall