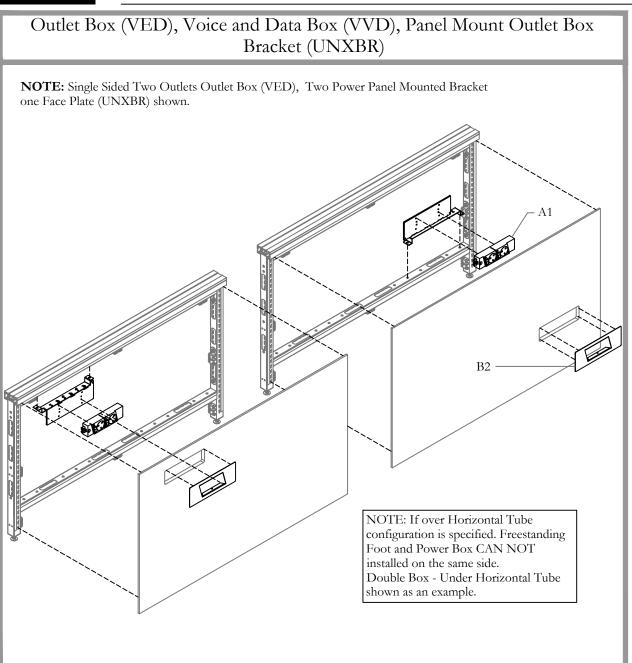

DIS\_1003b\_G03 Page No: 3 of 9 Date: Mar 2015

Section: INTERNATIONAL ELECTRICS

Description: PANEL MOUNT OUTLET BOX BRACKET, OUTLET BOX INSTALLATION

STEP 4A: Slide Bolts in Accessory Rail to specified location for Power Box installation, and insert into Frame.

NOTE: If over Horizontal Tube configuration is specified. Freestanding Foot and Power Box CAN NOT be installed on the same side.

STEP 5A: Bring Mounting Bracket with Outlet Box attached to the underside of the rail. Line up holes to maintain 4.5" dimension from face of the vertical rail to edge of Outlet Box. Secure assembly with Nuts from Accessory Rail.

DIS\_1003b\_G04 Page No: 4 of 9 Date: Mar 2015

Section: INTERNATIONAL ELECTRICS

STEP 4B: Line up holes of Bracket with holes on horizontal rail to maintain 5" distance between Outlet Box and vertical rail. Fasten with Bolts and Nuts provided.