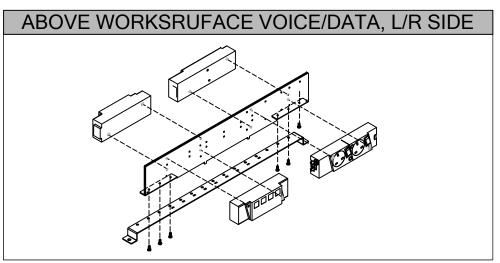

24", 36" WIDE PANEL WALLS ONLY

30" WIDE PANEL WALLS ONLY

24", 36" WIDE PANEL WALLS ONLY

30" WIDE PANEL WALLS ONLY

DIS\_1003b\_G06 Page No: 6 of 9 Date: Mar 2015

Section: INTERNATIONAL ELECTRICS

42", 48", 60", 66", 72", 78", 84", 90", 96" wide Panel Wall