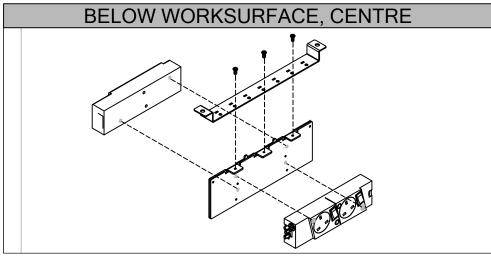

36" wide Panel Wall

42", 48", 60", 66", 72", 78", 84", 90", 96" wide Panel Wall

36" wide Panel Wall

DIS\_1003b\_G07 Page No: 7 of 9 Date: Mar 2015

Section: INTERNATIONAL ELECTRICS

42", 48", 60", 66", 78", 84", 90", 96" wide Panel Wall