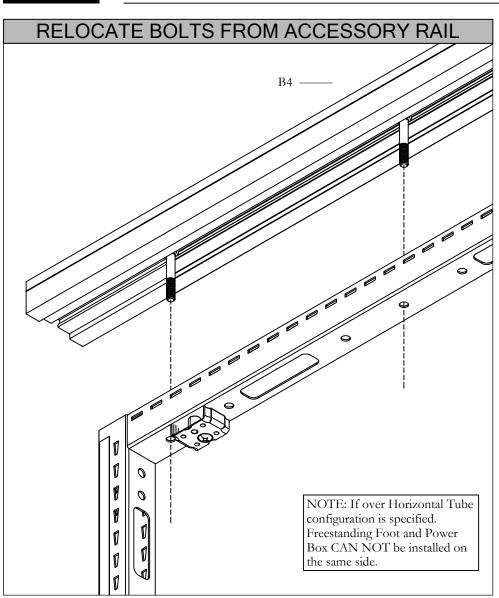

DIS\_1003b\_G03 Page No: 3 of 9 Date: Mar 2015

Section: INTERNATIONAL ELECTRICS

Description: PANEL MOUNT OUTLET BOX BRACKET, OUTLET BOX INSTALLATION

STEP 4A: Slide Bolts in Accessory Rail to specified location for Power Box installation, and insert into Frame.

NOTE: If over Horizontal Tube configuration is specified. Freestanding Foot and Power Box CAN NOT be installed on the same side.

STEP 5A: Bring Mounting Bracket with Outlet Box attached to the underside of the rail. Line up holes to maintain 4.5" dimension from face of the vertical rail to edge of Outlet Box. Secure assembly with Nuts from Accessory Rail.