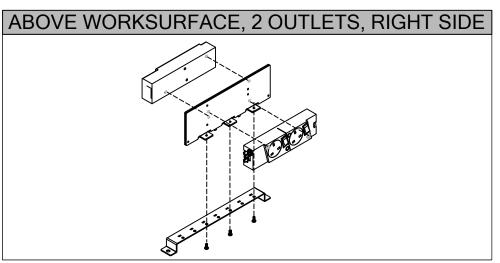

24", 36" WIDE PANEL WALLS ONLY

30" WIDE PANEL WALLS ONLY

24", 36" WIDE PANEL WALLS ONLY

30" WIDE PANEL WALLS ONLY

DIS\_1003b\_G06 Page No: 6 of 9 Date: Mar 2015

Section: INTERNATIONAL ELECTRICS

42", 48", 60", 66", 72", 78", 84", 90", 96" wide Panel Wall