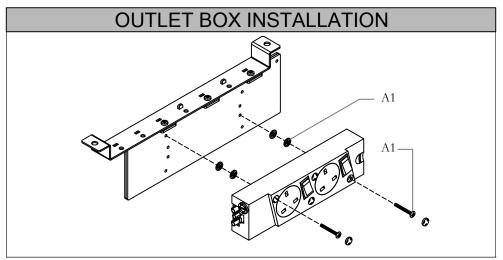

STEP 2: Remove plastic Screw Caps by pushing them from the rear of the Box.

STEP 3: Fasten Outlet Box to the Bracket using Washers and Screw Provided. **Refer** to pages 5 to 9 to find correct position. Push Screw Caps back in place.