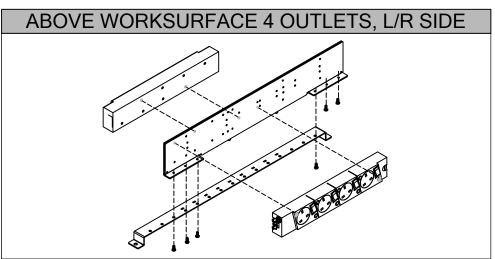

24", 36" WIDE PANEL WALLS ONLY

30" WIDE PANEL WALLS ONLY

24", 36" WIDE PANEL WALLS ONLY

30" WIDE PANEL WALLS ONLY

DIS\_1003b\_G06 Page No: 6 of 9 Date: Mar 2015

Section: INTERNATIONAL ELECTRICS

42", 48", 60", 66", 72", 78", 84", 90", 96" wide Panel Wall