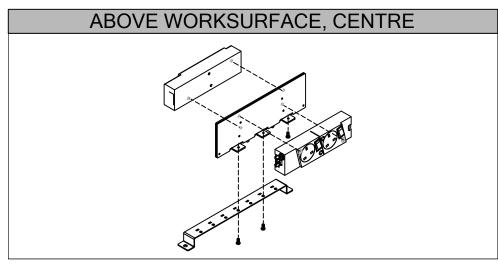

24", 36" WIDE PANEL WALLS ONLY

30" WIDE PANEL WALLS ONLY

24", 36" WIDE PANEL WALLS ONLY

30" WIDE PANEL WALLS ONLY

DIS\_1003b\_G06 Page No: 6 of 9 Date: Mar 2015

Section: INTERNATIONAL ELECTRICS

42", 48", 60", 66", 72", 78", 84", 90", 96" wide Panel Wall