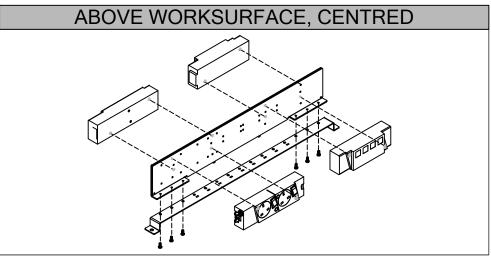

24", 36" WIDE PANEL WALLS ONLY

30" WIDE PANEL WALLS ONLY

24", 36" WIDE PANEL WALLS ONLY

30" WIDE PANEL WALLS ONLY

DIS\_1003b\_G06 Page No: 6 of 9 Date: Mar 2015

Section: INTERNATIONAL ELECTRICS

42", 48", 60", 66", 72", 78", 84", 90", 96" wide Panel Wall