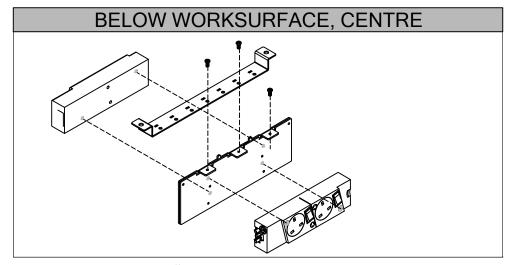

36" wide Panel Wall

42", 48", 60", 66", 72", 78", 84", 90", 96" wide Panel Wall

36" wide Panel Wall

DIS\_1003b\_G07 Page No: 7 of 9 Date: Mar 2015

Section: INTERNATIONAL ELECTRICS

42", 48", 60", 66", 78", 84", 90", 96" wide Panel Wall