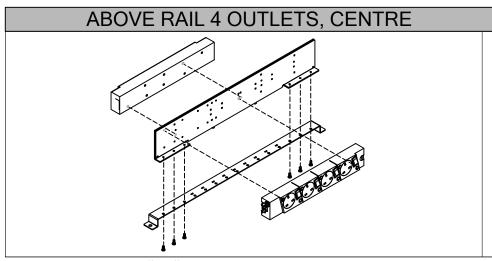

24", 36" WIDE PANEL WALLS ONLY

30" WIDE PANEL WALLS ONLY

24", 36" WIDE PANEL WALLS ONLY

30" WIDE PANEL WALLS ONLY

DIS\_1003b\_G06 Page No: 6 of 9 Date: Mar 2015

Section: INTERNATIONAL ELECTRICS

42", 48", 60", 66", 72", 78", 84", 90", 96" wide Panel Wall