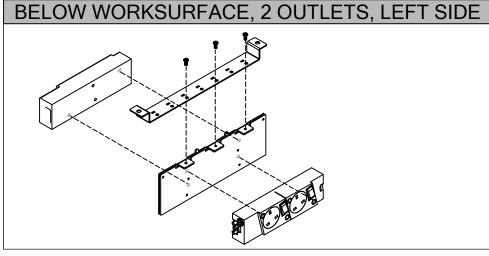

36" wide Panel Wall

42", 48", 60", 66", 72", 78", 84", 90", 96" wide Panel Wall

36" wide Panel Wall

DIS\_1003b\_G07 Page No: 7 of 9 Date: Mar 2015

Section: INTERNATIONAL ELECTRICS

42", 48", 60", 66", 78", 84", 90", 96" wide Panel Wall