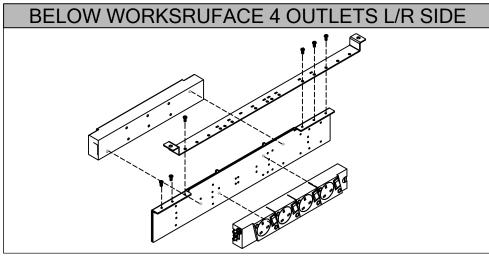

36" wide Panel Wall

42", 48", 60", 66", 72", 78", 84", 90", 96" wide Panel Wall

36" wide Panel Wall

DIS\_1003b\_G07 Page No: 7 of 9 Date: Mar 2015

Section: INTERNATIONAL ELECTRICS

42", 48", 60", 66", 78", 84", 90", 96" wide Panel Wall