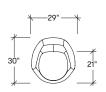

#### **Base Finishes**

Eleven 3D knit mesh finishes; Upholstered base finish in different fabrics available from Luum

Collection

Dimensions

Dual Low Back Lounge STDA / STDB

Dual High Back Lounge STDC / STDD