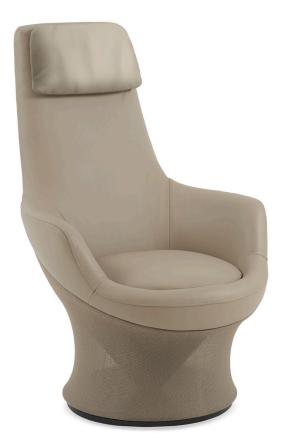

## dual lounge product information

Dual lounge is a dynamic seating collection designed to celebrate expression and elevate the conversation. Dual plays the role of protagonist in a wide array of social environments. Its organic form expresses comfort while visually emphasizing the contradiction of light and dark. The name Dual comes from the 'duality' of light and dark seen visually in the transparency of the base in partially opaque knit, and the adverse textile upholstery of the top portion.

Dual offers a posture fit for every occasion. A low-back chair provides for relaxed or casual collaboration. A high-back chair is perfect for unwinding and recharging. The lounge design introduces a residential aesthetic, bringing a welcoming sensibility to a range of spaces.