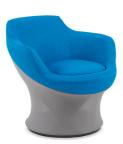

## dual lounge product information

Dual lounge is a dynamic seating collection designed to celebrate expression and elevate the conversation. Dual plays the role of protagonist in a wide array of social environments. Its organic form expresses comfort while visually emphasizing the contradiction of light and dark. The name Dual comes from the 'duality' of light and dark seen visually in the transparency of the base in partially opaque knit, and the adverse textile upholstery of the top portion.

Dual offers a posture fit for every occasion. A low-back chair provides for relaxed or casual collaboration. A high-back chair is perfect for unwinding and recharging. The lounge design introduces a residential aesthetic, bringing a welcoming sensibility to a range of spaces.