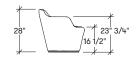

#### **Base Finishes**

Eleven 3D knit mesh finishes; Upholstered base finish in different fabrics available from Luum

Collection

Dimensions

Dual Low Back Lounge STDA / STDB

Dual High Back Lounge STDC / STDD