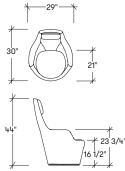

#### **Base Finishes**

Eleven 3D knit mesh finishes; Upholstered base finish in different fabrics available from Luum

Collection

Dimensions

Dual Low Back Lounge STDA / STDB

Dual High Back Lounge STDC / STDD