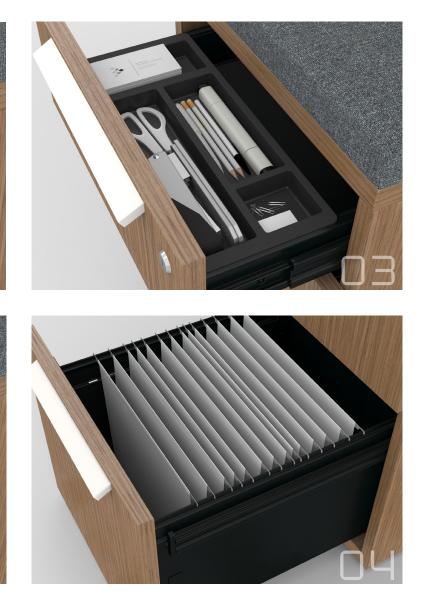

#### 03 pencil tray

The pencil tray organizes and provides quick access to numerous everyday workplace accessories.

#### 04 file bar

The file bar provides quick and easy access to hanging file folders.