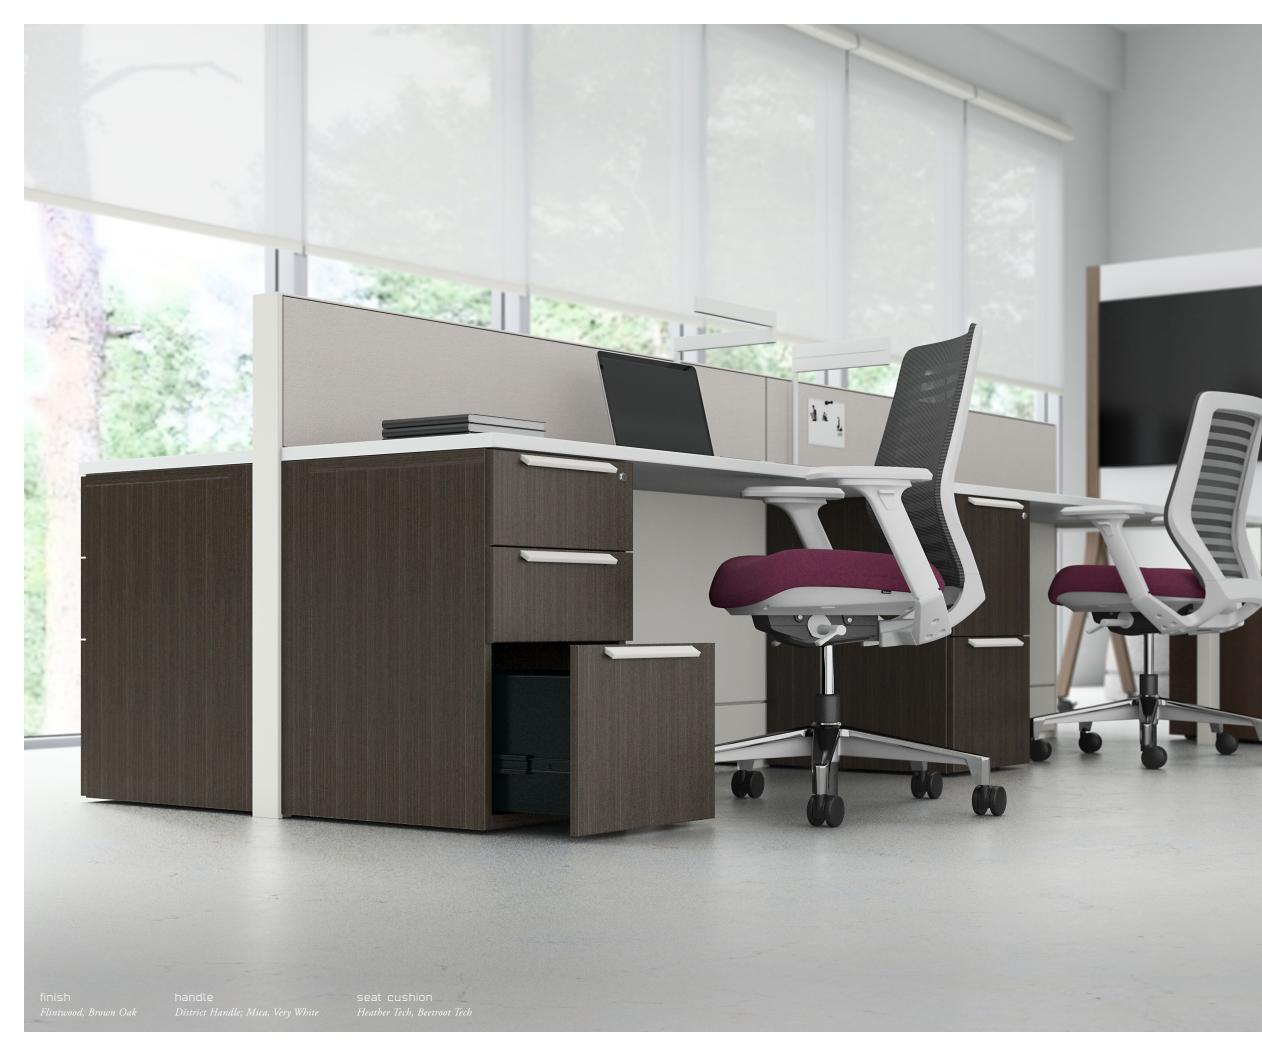

The pedestals are crafted using modern engineering skills and technologies, and from high-quality durable materials to deliver a harmonious blend of workplace form and function. They are available in a variety of color and material options to provide individuals with convenient, flexible storage with an enhanced aesthetic.

Fixed and mobile pedestals are versatile and can be arranged to support the performance of users at any workstation in any workstyle

#### performance mobile & fixed pedestals

Elegant performance mobile and fixed pedestals features include high-security numeric locks, Interpret handle styles on laminate pedestals, and Interpret or Leverage handles on metal versions. An optional upholstered seat cushion is available on mobile pedestals.