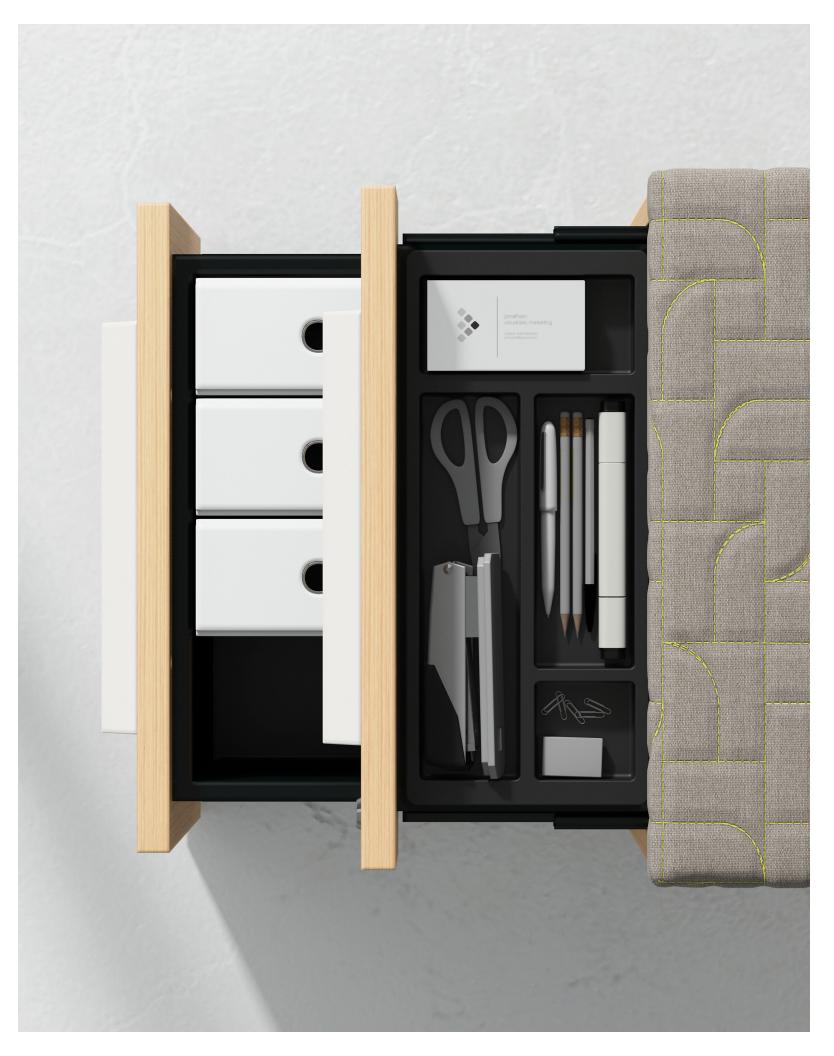

#### 03 pencil tray

The pencil tray organizes and provides quick access to numerous everyday workplace accessories.

#### 04 file bar

The file bar provides quick and easy access to hanging file folders.