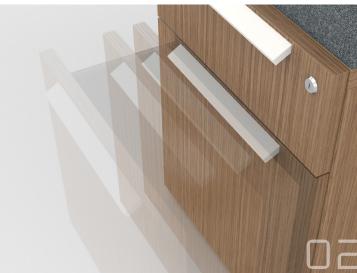

#### 02 soft close

The soft-close function provides a smooth, quiet close of the pedestal's drawers.