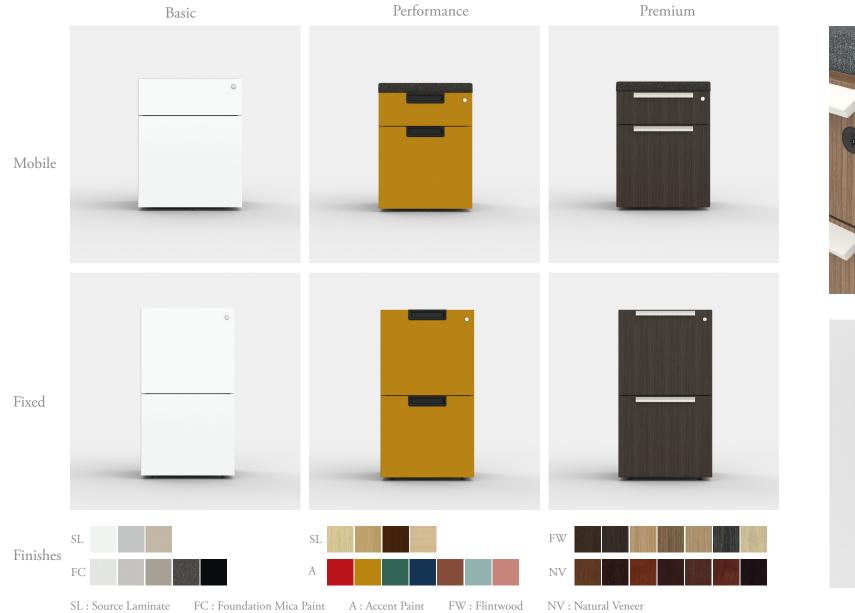

#### basic mobile & fixed pedestals

Basic mobile pedestals with casters can be placed anywhere in or around the workstation. Basic fixed or stationary pedestals are designed for under-worksurface storage applications.

#### performance mobile & fixed pedestals

Elegant performance mobile and fixed pedestals features include high-security numeric locks, Interpret handle styles on laminate pedestals, and Interpret or Leverage handles on metal versions. An optional upholstered seat cushion is available on mobile pedestals.

#### premium mobile & fixed pedestals

Premium pedestals offer the most extensive selection of finish choices, in natural veneer/ wood and laminate. Door fronts specified in veneer feature backs finished in source laminate or a full veneer pedestal. Premium pedestals include high-security numeric locks, District handles and an optional upholstered seat cushion.