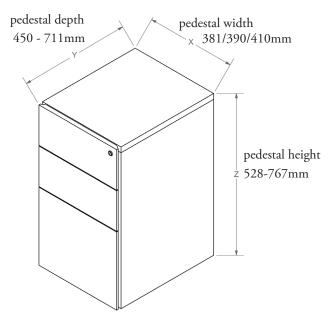

al veneer/ wood and laminate. Door fronts specified in veneer feature backs finished in source laminate or a full veneer pedestal. Premium pedestals include high-security numeric locks, District handles and an optional upholstered seat cushion.

#### 01 lock mechanism

Two types of lock mechanisms are available – normal key locks and numeric locks. The numeric lock mechanism provides highlevel security via a keypad with individual number codes.

#### 02 soft close

The soft-close function provides a smooth, quiet close of the pedestal's drawers.

### features



#### 03 pencil tray

The pencil tray organizes and provides quick access to numerous everyday workplace accessories.

#### 04 file bar

The file bar provides quick and easy access to hanging file folders.

# teknion

### pedestal



www.teknion.com

IN ASIA Lot 761 Jalan Haji Sirat Klang, Selangor 41200 Malaysia Tel 603.3342.4345 603.3342.3466

IN CANADA 1150 Flint Road

Toronto, Ontario M3J 2J5 Canada Tel 866.teknion 866.835.6466

IN THE USA

350 Fellowship Road Mt Laurel, New Jersey 08054 USA Tel 877.teknion 877.835.6466

OTHER OFFICES LOCATED IN Europe, South and Central America, Middle East and Russia For regional contact information go to www.teknion.com

MY 06-22 © Teknion 2022 <sup>®</sup>, <sup>™</sup> trade marks of Teknion Corporation and/or its subsidiaries or licensed to it. Patents may be pending.