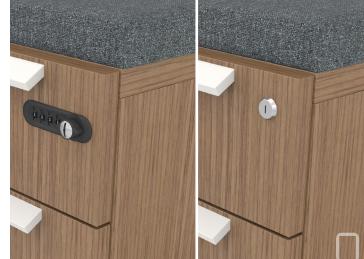

#### 01 lock mechanism

Two types of lock mechanisms are available – normal key locks and numeric locks. The numeric lock mechanism provides highlevel security via a keypad with individual number codes.