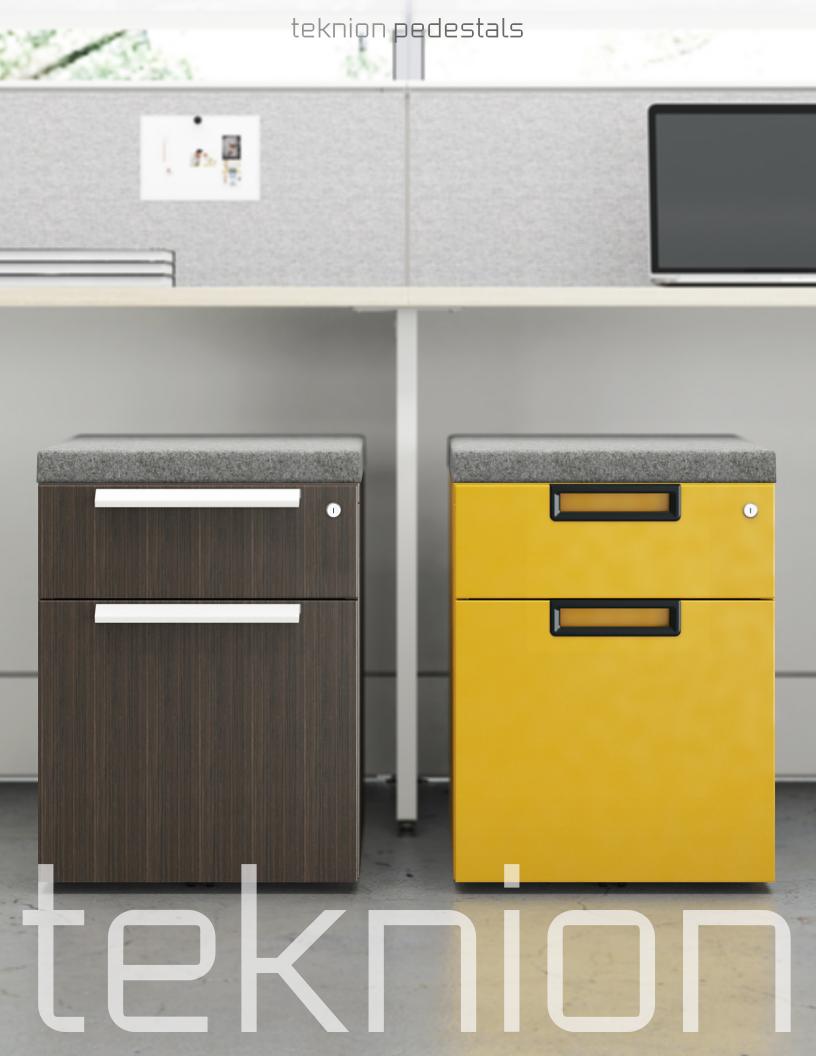

### pedestals

02

The Pedestals line is a series of storage components that go beyond conventional norms. Ranging from fixed to mobile, and from basic to performance, they deliver storage options as varied and broad as the needs of individuals across an organization.

Fixed and mobile pedestals are versatile and can be arranged to support the performance of users at any workstation in any workstyle

#### performance mobile & fixed pedestals

Elegant performance mobile and fixed pedestals features include high-security numeric locks, Interpret handle styles on laminate pedestals, and Interpret or Leverage handles on metal versions. An optional upholstered seat cushion is available on mobile pedestals.