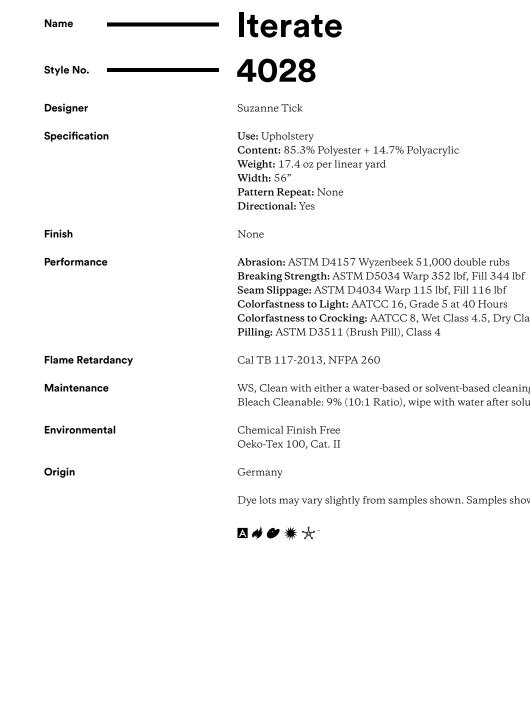

## LUUM

Iterate

Name Iterate

Designer Suzanne Tick

Style No. 4028

Use Upholstery

Content 85.3% Polyester + 14.7% Polyacrylic

Abrasion Wyzenbeek 51,000 double rubs

Special Characteristics Bleach Cleanable

Environmental Chemical Finish Free Oeko-Tex 100, Cat. II

Echo 4028-02

Vibe 4028-05

Cite 4028-06

Rattle 4028-07

Cast 4028-08

Rumble 4028-01

U10-SC-305-4028

Colorfastness to Crocking: AATCC 8, Wet Class 4.5, Dry Class 4.5

WS, Clean with either a water-based or solvent-based cleaning agent. Bleach Cleanable: 9% (10:1 Ratio), wipe with water after solution

Dye lots may vary slightly from samples shown. Samples shown off the bolt.

USA 877.705.LUUM luumtextiles.com

International 919.464.2922 luumtextiles.com