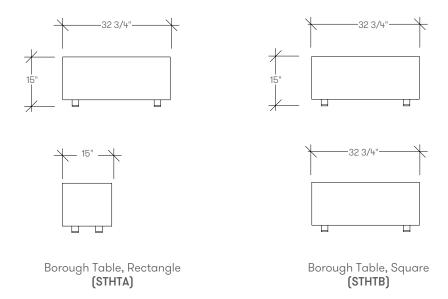

## dimensions

## STHTA borough table, rectangle

### STHTB borough table, square