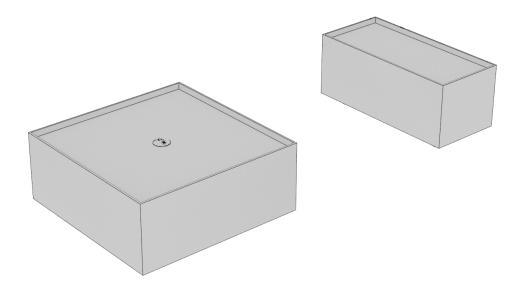

## borough tables

## features

Borough is a collection of hospitality oriented elements set to enhance our daily experience as we journey between our destinations.

## single round power bump

2 USB-A

Power available in Ebony or Storm White coordinates. 10 ft. North American plug. POWER UNITS SOLD SEPARATELY (refer to Power Accessory STYD)