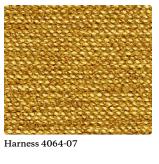

#### Style No.

4064

# Superspun by Luum

As weavers, yarn acts like a building block of textile structure. Superspun's substantial weave integrates woven structure with dynamic combinations of uniquely spun yarns. Two types of polyester fiber are blended and spun in a multitude of variations for heightened tactility and visual texture. Inspired by this yarn, weave structures were developed to showcase the complex texture and color in this cross-dye fabric.