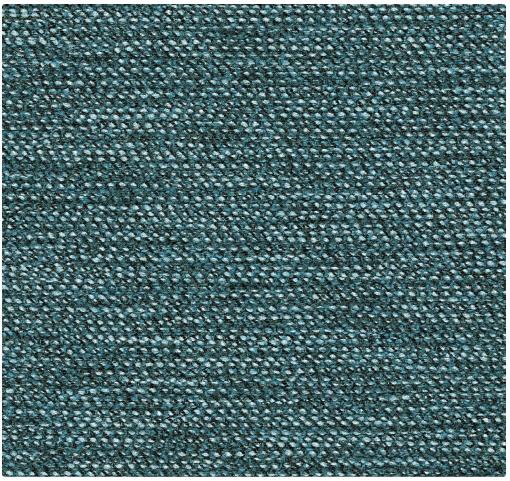

# Superspun by Luum

As weavers, yarn acts like a building block of textile structure. Superspun's substantial weave integrates woven structure with dynamic combinations of uniquely spun yarns. Two types of polyester fiber are blended and spun in a multitude of variations for heightened tactility and visual texture. Inspired by this yarn, weave structures were developed to showcase the complex texture and color in this cross-dye fabric.

Style No. Superspun 4064

**Designer** Suzanne Tick

Finish

Performance

**Specification** Use: Upholstery

Content: 55% Recycled Polyester (Postconsumer) + 45% Polyester

Weight: 27.75 oz per linear yard

Width: 54"