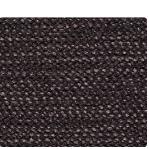

# Superspun by Luum

As weavers, yarn acts like a building block of textile structure. Superspun's substantial weave integrates woven structure with dynamic combinations of uniquely spun yarns. Two types of polyester fiber are blended and spun in a multitude of variations for heightened tactility and visual texture. Inspired by this yarn, weave structures were developed to showcase the complex texture and color in this cross-dye fabric.