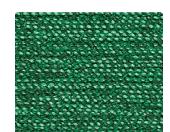

# Superspun by Luum

As weavers, yarn acts like a building block of textile structure. Superspun's substantial weave integrates woven structure with dynamic combinations of uniquely spun yarns. Two types of polyester fiber are blended and spun in a multitude of variations for heightened tactility and visual texture. Inspired by this yarn, weave structures were developed to showcase the complex texture and color in this cross-dye fabric.

Style No. Superspun 4064

**Designer** Suzanne Tick

Finish

Performance

**Specification** Use: Upholstery

Content: 55% Recycled Polyester (Postconsumer) + 45% Polyester

Weight: 27.75 oz per linear yard

Width: 54"