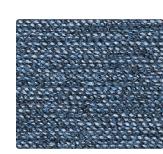

# Superspun by Luum

As weavers, yarn acts like a building block of textile structure. Superspun's substantial weave integrates woven structure with dynamic combinations of uniquely spun yarns. Two types of polyester fiber are blended and spun in a multitude of variations for heightened tactility and visual texture. Inspired by this yarn, weave structures were developed to showcase the complex texture and color in this cross-dye fabric.

Style No. Superspun 4064

**Designer** Suzanne Tick

Finish

Performance

**Specification** Use: Upholstery

Content: 55% Recycled Polyester (Postconsumer) + 45% Polyester

Weight: 27.75 oz per linear yard

Width: 54"