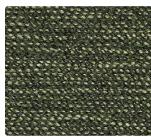

# Superspun by Luum

As weavers, yarn acts like a building block of textile structure. Superspun's substantial weave integrates woven structure with dynamic combinations of uniquely spun yarns. Two types of polyester fiber are blended and spun in a multitude of variations for heightened tactility and visual texture. Inspired by this yarn, weave structures were developed to showcase the complex texture and color in this cross-dye fabric.

Style No. Superspun 4064

**Designer** Suzanne Tick

Finish

Performance

**Specification** Use: Upholstery

Content: 55% Recycled Polyester (Postconsumer) + 45% Polyester

Weight: 27.75 oz per linear yard

Width: 54"