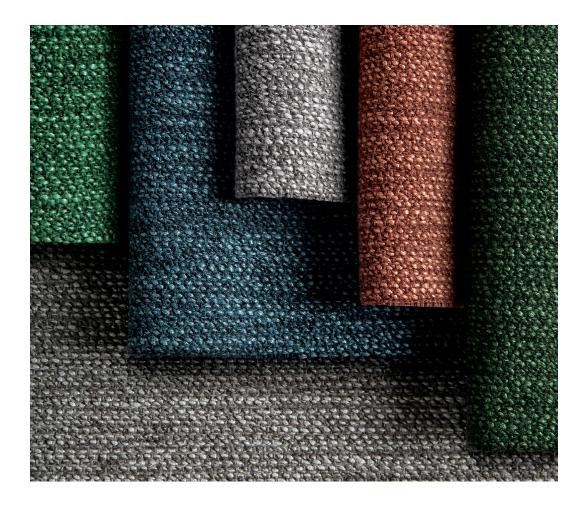

# Superspun by Luum

As weavers, yarn acts like a building block of textile structure. Superspun's substantial weave integrates woven structure with dynamic combinations of uniquely spun yarns. Two types of polyester fiber are blended and spun in a multitude of variations for heightened tactility and visual texture. Inspired by this yarn, weave structures were developed to showcase the complex texture and color in this cross-dye fabric.